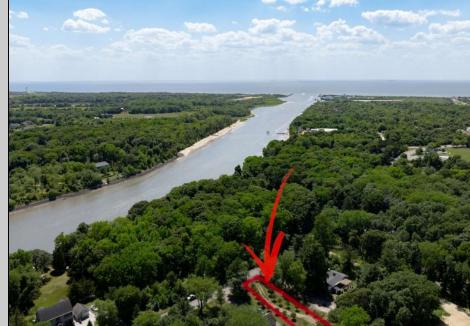

## **COMMENTS**

2.23 acre secluded lot across from the Cape May Canal. This backs up to 60 acres of preserved farmland occupied by Nauti Spirits, a Farm to Bottle Distillery. Minutes from Cape May\'s premier wineries. One mile to the Ferry Terminal and Bay Beaches. Two miles to downtown Cape May and the ocean beaches, marinas, restaurants and entertainment. This lot is not in a flood zone, no flood insurance required. It has been selectively cleared in anticipation of house placement. A wooded privacy buffer was left intact. Bring your house plans and see if you can imagine living here. Survey is in Associated Docs.