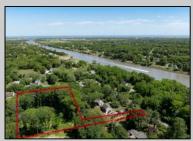

## **COMMENTS**

2.23 acre secluded lot across from the Cape May Canal. This backs up to 60 acres of preserved farmland occupied by Nauti Spirits, a Farm to Bottle Distillery. Minutes from Cape May\'s premier wineries. One mile to the Ferry Terminal and Bay Beaches. Two miles to downtown Cape May and the ocean beaches, marinas, restaurants and entertainment. This lot is not in a flood zone, no flood insurance required. It has been selectively cleared in anticipation of house placement. A wooded privacy buffer was left intact. Bring your house plans and see if you can imagine living here. Survey is in Associated Docs.