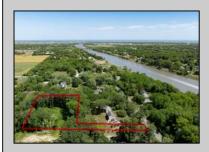

## **COMMENTS**

2.23 acre secluded lot across from the Cape May Canal. This backs up to 60 acres of preserved farmland occupied by Nauti Spirits, a Farm to Bottle Distillery. Minutes from Cape May\'s premier wineries. One mile to the Ferry Terminal and Bay Beaches. Two miles to downtown Cape May and the ocean beaches, marinas, restaurants and entertainment. This lot is not in a flood zone, no flood insurance required. It has been selectively cleared in anticipation of house placement. A wooded privacy buffer was left intact. Bring your house plans and see if you can imagine living here. Survey is in Associated Docs.