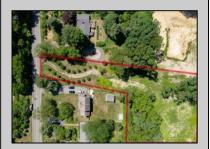

## **COMMENTS**

2.23 acre secluded lot across from the Cape May Canal. This backs up to 60 acres of preserved farmland occupied by Nauti Spirits, a Farm to Bottle Distillery. Minutes from Cape May\'s premier wineries. One mile to the Ferry Terminal and Bay Beaches. Two miles to downtown Cape May and the ocean beaches, marinas, restaurants and entertainment. This lot is not in a flood zone, no flood insurance required. It has been selectively cleared in anticipation of house placement. A wooded privacy buffer was left intact. Bring your house plans and see if you can imagine living here. Survey is in Associated Docs.