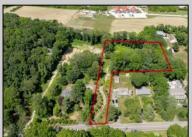

## **COMMENTS**

2.23 acre secluded lot across from the Cape May Canal. This backs up to 60 acres of preserved farmland occupied by Nauti Spirits, a Farm to Bottle Distillery. Minutes from Cape May\'s premier wineries. One mile to the Ferry Terminal and Bay Beaches. Two miles to downtown Cape May and the ocean beaches, marinas, restaurants and entertainment. This lot is not in a flood zone, no flood insurance required. It has been selectively cleared in anticipation of house placement. A wooded privacy buffer was left intact. Bring your house plans and see if you can imagine living here. Survey is in Associated Docs.