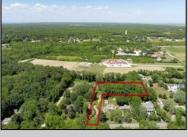

## **COMMENTS**

2.23 acre secluded lot across from the Cape May Canal. This backs up to 60 acres of preserved farmland occupied by Nauti Spirits, a Farm to Bottle Distillery. Minutes from Cape May\'s premier wineries. One mile to the Ferry Terminal and Bay Beaches. Two miles to downtown Cape May and the ocean beaches, marinas, restaurants and entertainment. This lot is not in a flood zone, no flood insurance required. It has been selectively cleared in anticipation of house placement. A wooded privacy buffer was left intact. Bring your house plans and see if you can imagine living here. Survey is in Associated Docs.