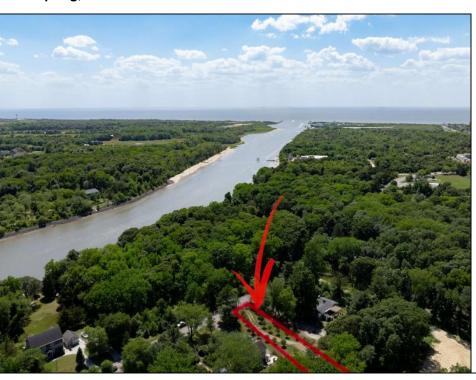

## **COMMENTS**

2.23 acre secluded lot across from the Cape May Canal. This backs up to 60 acres of preserved farmland occupied by Nauti Spirits, a Farm to Bottle Distillery. Minutes from Cape May\'s premier wineries. One mile to the Ferry Terminal and Bay Beaches. Two miles to downtown Cape May and the ocean beaches, marinas, restaurants and entertainment. This lot is not in a flood zone, no flood insurance required. It has been selectively cleared in anticipation of house placement. A wooded privacy buffer was left intact. Bring your house plans and see if you can imagine living here. Survey is in Associated Docs.