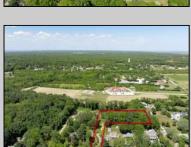

## **COMMENTS**

2.23 acre secluded lot across from the Cape May Canal. This backs up to 60 acres of preserved farmland occupied by Nauti Spirits, a Farm to Bottle Distillery. Minutes from Cape May\'s premier wineries. One mile to the Ferry Terminal and Bay Beaches. Two miles to downtown Cape May and the ocean beaches, marinas, restaurants and entertainment. This lot is not in a flood zone, no flood insurance required. It has been selectively cleared in anticipation of house placement. A wooded privacy buffer was left intact. Bring your house plans and see if you can imagine living here. Survey is in Associated Docs.