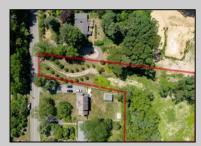

## **COMMENTS**

2.23 acre secluded lot across from the Cape May Canal. This backs up to 60 acres of preserved farmland occupied by Nauti Spirits, a Farm to Bottle Distillery. Minutes from Cape May\'s premier wineries. One mile to the Ferry Terminal and Bay Beaches. Two miles to downtown Cape May and the ocean beaches, marinas, restaurants and entertainment. This lot is not in a flood zone, no flood insurance required. It has been selectively cleared in anticipation of house placement. A wooded privacy buffer was left intact. Bring your house plans and see if you can imagine living here. Survey is in Associated Docs.