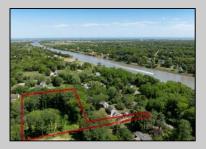

## **COMMENTS**

2.23 acre secluded lot across from the Cape May Canal. This backs up to 60 acres of preserved farmland occupied by Nauti Spirits, a Farm to Bottle Distillery. Minutes from Cape May\'s premier wineries. One mile to the Ferry Terminal and Bay Beaches. Two miles to downtown Cape May and the ocean beaches, marinas, restaurants and entertainment. This lot is not in a flood zone, no flood insurance required. It has been selectively cleared in anticipation of house placement. A wooded privacy buffer was left intact. Bring your house plans and see if you can imagine living here. Survey is in Associated Docs.