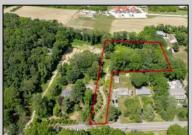

## **COMMENTS**

2.23 acre secluded lot across from the Cape May Canal. This backs up to 60 acres of preserved farmland occupied by Nauti Spirits, a Farm to Bottle Distillery. Minutes from Cape May\'s premier wineries. One mile to the Ferry Terminal and Bay Beaches. Two miles to downtown Cape May and the ocean beaches, marinas, restaurants and entertainment. This lot is not in a flood zone, no flood insurance required. It has been selectively cleared in anticipation of house placement. A wooded privacy buffer was left intact. Bring your house plans and see if you can imagine living here. Survey is in Associated Docs.