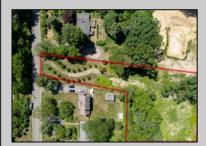

## **COMMENTS**

2.23 acre secluded lot across from the Cape May Canal. This backs up to 60 acres of preserved farmland occupied by Nauti Spirits, a Farm to Bottle Distillery. Minutes from Cape May\'s premier wineries. One mile to the Ferry Terminal and Bay Beaches. Two miles to downtown Cape May and the ocean beaches, marinas, restaurants and entertainment. This lot is not in a flood zone, no flood insurance required. It has been selectively cleared in anticipation of house placement. A wooded privacy buffer was left intact. Bring your house plans and see if you can imagine living here. Survey is in Associated Docs.