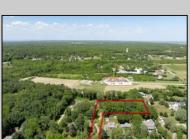

## **COMMENTS**

2.23 acre secluded lot across from the Cape May Canal. This backs up to 60 acres of preserved farmland occupied by Nauti Spirits, a Farm to Bottle Distillery. Minutes from Cape May\'s premier wineries. One mile to the Ferry Terminal and Bay Beaches. Two miles to downtown Cape May and the ocean beaches, marinas, restaurants and entertainment. This lot is not in a flood zone, no flood insurance required. It has been selectively cleared in anticipation of house placement. A wooded privacy buffer was left intact. Bring your house plans and see if you can imagine living here. Survey is in Associated Docs.