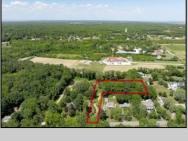

## **COMMENTS**

2.23 acre secluded lot across from the Cape May Canal. This backs up to 60 acres of preserved farmland occupied by Nauti Spirits, a Farm to Bottle Distillery. Minutes from Cape May\'s premier wineries. One mile to the Ferry Terminal and Bay Beaches. Two miles to downtown Cape May and the ocean beaches, marinas, restaurants and entertainment. This lot is not in a flood zone, no flood insurance required. It has been selectively cleared in anticipation of house placement. A wooded privacy buffer was left intact. Bring your house plans and see if you can imagine living here. Survey is in Associated Docs.