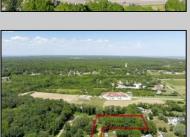

## **COMMENTS**

2.23 acre secluded lot across from the Cape May Canal. This backs up to 60 acres of preserved farmland occupied by Nauti Spirits, a Farm to Bottle Distillery. Minutes from Cape May\'s premier wineries. One mile to the Ferry Terminal and Bay Beaches. Two miles to downtown Cape May and the ocean beaches, marinas, restaurants and entertainment. This lot is not in a flood zone, no flood insurance required. It has been selectively cleared in anticipation of house placement. A wooded privacy buffer was left intact. Bring your house plans and see if you can imagine living here. Survey is in Associated Docs.