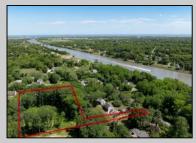

## **COMMENTS**

2.23 acre secluded lot across from the Cape May Canal. This backs up to 60 acres of preserved farmland occupied by Nauti Spirits, a Farm to Bottle Distillery. Minutes from Cape May\'s premier wineries. One mile to the Ferry Terminal and Bay Beaches. Two miles to downtown Cape May and the ocean beaches, marinas, restaurants and entertainment. This lot is not in a flood zone, no flood insurance required. It has been selectively cleared in anticipation of house placement. A wooded privacy buffer was left intact. Bring your house plans and see if you can imagine living here. Survey is in Associated Docs.