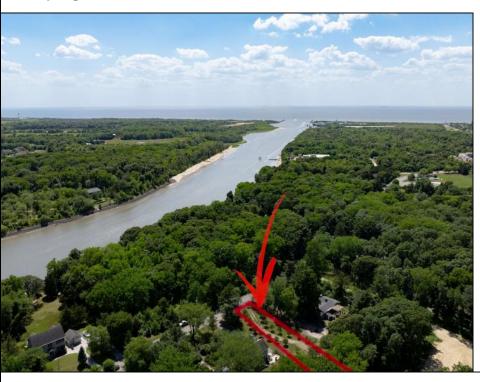

## **COMMENTS**

2.23 acre secluded lot across from the Cape May Canal. This backs up to 60 acres of preserved farmland occupied by Nauti Spirits, a Farm to Bottle Distillery. Minutes from Cape May\'s premier wineries. One mile to the Ferry Terminal and Bay Beaches. Two miles to downtown Cape May and the ocean beaches, marinas, restaurants and entertainment. This lot is not in a flood zone, no flood insurance required. It has been selectively cleared in anticipation of house placement. A wooded privacy buffer was left intact. Bring your house plans and see if you can imagine living here. Survey is in Associated Docs.