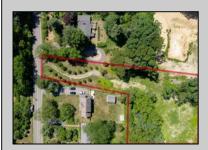

## **COMMENTS**

2.23 acre secluded lot across from the Cape May Canal. This backs up to 60 acres of preserved farmland occupied by Nauti Spirits, a Farm to Bottle Distillery. Minutes from Cape May\'s premier wineries. One mile to the Ferry Terminal and Bay Beaches. Two miles to downtown Cape May and the ocean beaches, marinas, restaurants and entertainment. This lot is not in a flood zone, no flood insurance required. It has been selectively cleared in anticipation of house placement. A wooded privacy buffer was left intact. Bring your house plans and see if you can imagine living here. Survey is in Associated Docs.