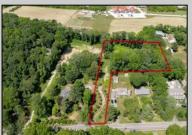

## **COMMENTS**

2.23 acre secluded lot across from the Cape May Canal. This backs up to 60 acres of preserved farmland occupied by Nauti Spirits, a Farm to Bottle Distillery. Minutes from Cape May\'s premier wineries. One mile to the Ferry Terminal and Bay Beaches. Two miles to downtown Cape May and the ocean beaches, marinas, restaurants and entertainment. This lot is not in a flood zone, no flood insurance required. It has been selectively cleared in anticipation of house placement. A wooded privacy buffer was left intact. Bring your house plans and see if you can imagine living here. Survey is in Associated Docs.