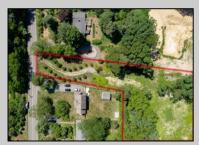

## **COMMENTS**

2.23 acre secluded lot across from the Cape May Canal. This backs up to 60 acres of preserved farmland occupied by Nauti Spirits, a Farm to Bottle Distillery. Minutes from Cape May\'s premier wineries. One mile to the Ferry Terminal and Bay Beaches. Two miles to downtown Cape May and the ocean beaches, marinas, restaurants and entertainment. This lot is not in a flood zone, no flood insurance required. It has been selectively cleared in anticipation of house placement. A wooded privacy buffer was left intact. Bring your house plans and see if you can imagine living here. Survey is in Associated Docs.