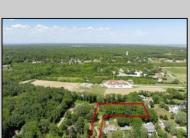

## **COMMENTS**

2.23 acre secluded lot across from the Cape May Canal. This backs up to 60 acres of preserved farmland occupied by Nauti Spirits, a Farm to Bottle Distillery. Minutes from Cape May\'s premier wineries. One mile to the Ferry Terminal and Bay Beaches. Two miles to downtown Cape May and the ocean beaches, marinas, restaurants and entertainment. This lot is not in a flood zone, no flood insurance required. It has been selectively cleared in anticipation of house placement. A wooded privacy buffer was left intact. Bring your house plans and see if you can imagine living here. Survey is in Associated Docs.