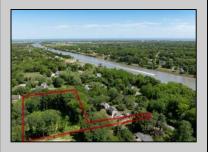

## **COMMENTS**

2.23 acre secluded lot across from the Cape May Canal. This backs up to 60 acres of preserved farmland occupied by Nauti Spirits, a Farm to Bottle Distillery. Minutes from Cape May\'s premier wineries. One mile to the Ferry Terminal and Bay Beaches. Two miles to downtown Cape May and the ocean beaches, marinas, restaurants and entertainment. This lot is not in a flood zone, no flood insurance required. It has been selectively cleared in anticipation of house placement. A wooded privacy buffer was left intact. Bring your house plans and see if you can imagine living here. Survey is in Associated Docs.