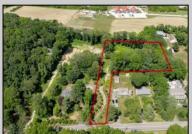

## **COMMENTS**

2.23 acre secluded lot across from the Cape May Canal. This backs up to 60 acres of preserved farmland occupied by Nauti Spirits, a Farm to Bottle Distillery. Minutes from Cape May\'s premier wineries. One mile to the Ferry Terminal and Bay Beaches. Two miles to downtown Cape May and the ocean beaches, marinas, restaurants and entertainment. This lot is not in a flood zone, no flood insurance required. It has been selectively cleared in anticipation of house placement. A wooded privacy buffer was left intact. Bring your house plans and see if you can imagine living here. Survey is in Associated Docs.