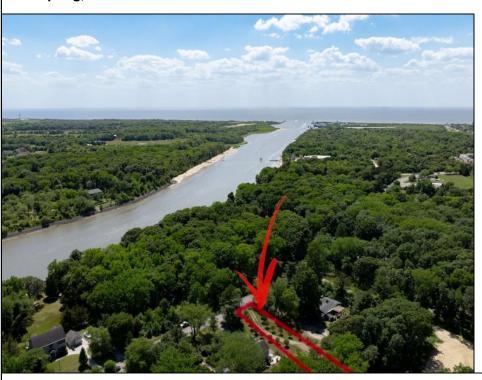

## **COMMENTS**

2.23 acre secluded lot across from the Cape May Canal. This backs up to 60 acres of preserved farmland occupied by Nauti Spirits, a Farm to Bottle Distillery. Minutes from Cape May\'s premier wineries. One mile to the Ferry Terminal and Bay Beaches. Two miles to downtown Cape May and the ocean beaches, marinas, restaurants and entertainment. This lot is not in a flood zone, no flood insurance required. It has been selectively cleared in anticipation of house placement. A wooded privacy buffer was left intact. Bring your house plans and see if you can imagine living here. Survey is in Associated Docs.