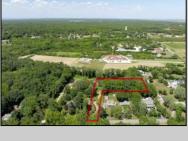

## **COMMENTS**

2.23 acre secluded lot across from the Cape May Canal. This backs up to 60 acres of preserved farmland occupied by Nauti Spirits, a Farm to Bottle Distillery. Minutes from Cape May\'s premier wineries. One mile to the Ferry Terminal and Bay Beaches. Two miles to downtown Cape May and the ocean beaches, marinas, restaurants and entertainment. This lot is not in a flood zone, no flood insurance required. It has been selectively cleared in anticipation of house placement. A wooded privacy buffer was left intact. Bring your house plans and see if you can imagine living here. Survey is in Associated Docs.