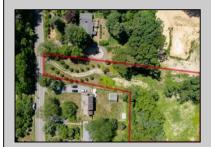

## **COMMENTS**

2.23 acre secluded lot across from the Cape May Canal. This backs up to 60 acres of preserved farmland occupied by Nauti Spirits, a Farm to Bottle Distillery. Minutes from Cape May\'s premier wineries. One mile to the Ferry Terminal and Bay Beaches. Two miles to downtown Cape May and the ocean beaches, marinas, restaurants and entertainment. This lot is not in a flood zone, no flood insurance required. It has been selectively cleared in anticipation of house placement. A wooded privacy buffer was left intact. Bring your house plans and see if you can imagine living here. Survey is in Associated Docs.