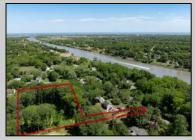

## **COMMENTS**

2.23 acre secluded lot across from the Cape May Canal. This backs up to 60 acres of preserved farmland occupied by Nauti Spirits, a Farm to Bottle Distillery. Minutes from Cape May\'s premier wineries. One mile to the Ferry Terminal and Bay Beaches. Two miles to downtown Cape May and the ocean beaches, marinas, restaurants and entertainment. This lot is not in a flood zone, no flood insurance required. It has been selectively cleared in anticipation of house placement. A wooded privacy buffer was left intact. Bring your house plans and see if you can imagine living here. Survey is in Associated Docs.