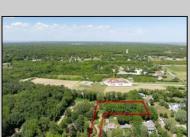

## **COMMENTS**

2.23 acre secluded lot across from the Cape May Canal. This backs up to 60 acres of preserved farmland occupied by Nauti Spirits, a Farm to Bottle Distillery. Minutes from Cape May\'s premier wineries. One mile to the Ferry Terminal and Bay Beaches. Two miles to downtown Cape May and the ocean beaches, marinas, restaurants and entertainment. This lot is not in a flood zone, no flood insurance required. It has been selectively cleared in anticipation of house placement. A wooded privacy buffer was left intact. Bring your house plans and see if you can imagine living here. Survey is in Associated Docs.