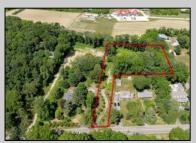

## **COMMENTS**

2.23 acre secluded lot across from the Cape May Canal. This backs up to 60 acres of preserved farmland occupied by Nauti Spirits, a Farm to Bottle Distillery. Minutes from Cape May\'s premier wineries. One mile to the Ferry Terminal and Bay Beaches. Two miles to downtown Cape May and the ocean beaches, marinas, restaurants and entertainment. This lot is not in a flood zone, no flood insurance required. It has been selectively cleared in anticipation of house placement. A wooded privacy buffer was left intact. Bring your house plans and see if you can imagine living here. Survey is in Associated Docs.