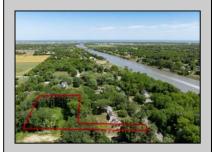

## **COMMENTS**

2.23 acre secluded lot across from the Cape May Canal. This backs up to 60 acres of preserved farmland occupied by Nauti Spirits, a Farm to Bottle Distillery. Minutes from Cape May\'s premier wineries. One mile to the Ferry Terminal and Bay Beaches. Two miles to downtown Cape May and the ocean beaches, marinas, restaurants and entertainment. This lot is not in a flood zone, no flood insurance required. It has been selectively cleared in anticipation of house placement. A wooded privacy buffer was left intact. Bring your house plans and see if you can imagine living here. Survey is in Associated Docs.