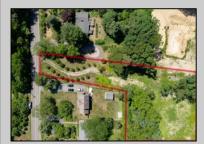

## **COMMENTS**

2.23 acre secluded lot across from the Cape May Canal. This backs up to 60 acres of preserved farmland occupied by Nauti Spirits, a Farm to Bottle Distillery. Minutes from Cape May\'s premier wineries. One mile to the Ferry Terminal and Bay Beaches. Two miles to downtown Cape May and the ocean beaches, marinas, restaurants and entertainment. This lot is not in a flood zone, no flood insurance required. It has been selectively cleared in anticipation of house placement. A wooded privacy buffer was left intact. Bring your house plans and see if you can imagine living here. Survey is in Associated Docs.