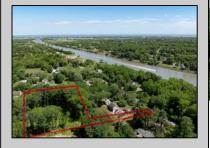

## **COMMENTS**

2.23 acre secluded lot across from the Cape May Canal. This backs up to 60 acres of preserved farmland occupied by Nauti Spirits, a Farm to Bottle Distillery. Minutes from Cape May\'s premier wineries. One mile to the Ferry Terminal and Bay Beaches. Two miles to downtown Cape May and the ocean beaches, marinas, restaurants and entertainment. This lot is not in a flood zone, no flood insurance required. It has been selectively cleared in anticipation of house placement. A wooded privacy buffer was left intact. Bring your house plans and see if you can imagine living here. Survey is in Associated Docs.