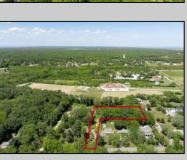

## **COMMENTS**

2.23 acre secluded lot across from the Cape May Canal. This backs up to 60 acres of preserved farmland occupied by Nauti Spirits, a Farm to Bottle Distillery. Minutes from Cape May\'s premier wineries. One mile to the Ferry Terminal and Bay Beaches. Two miles to downtown Cape May and the ocean beaches, marinas, restaurants and entertainment. This lot is not in a flood zone, no flood insurance required. It has been selectively cleared in anticipation of house placement. A wooded privacy buffer was left intact. Bring your house plans and see if you can imagine living here. Survey is in Associated Docs.