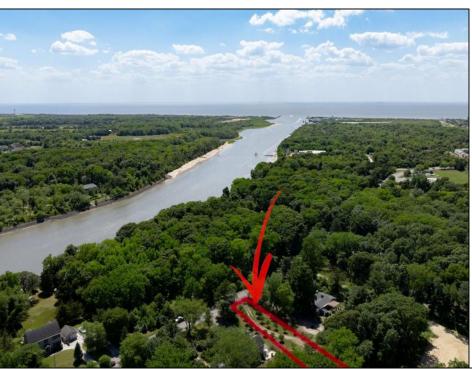

## **COMMENTS**

2.23 acre secluded lot across from the Cape May Canal. This backs up to 60 acres of preserved farmland occupied by Nauti Spirits, a Farm to Bottle Distillery. Minutes from Cape May\'s premier wineries. One mile to the Ferry Terminal and Bay Beaches. Two miles to downtown Cape May and the ocean beaches, marinas, restaurants and entertainment. This lot is not in a flood zone, no flood insurance required. It has been selectively cleared in anticipation of house placement. A wooded privacy buffer was left intact. Bring your house plans and see if you can imagine living here. Survey is in Associated Docs.