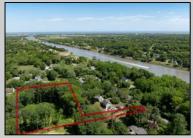

## **COMMENTS**

2.23 acre secluded lot across from the Cape May Canal. This backs up to 60 acres of preserved farmland occupied by Nauti Spirits, a Farm to Bottle Distillery. Minutes from Cape May\'s premier wineries. One mile to the Ferry Terminal and Bay Beaches. Two miles to downtown Cape May and the ocean beaches, marinas, restaurants and entertainment. This lot is not in a flood zone, no flood insurance required. It has been selectively cleared in anticipation of house placement. A wooded privacy buffer was left intact. Bring your house plans and see if you can imagine living here. Survey is in Associated Docs.