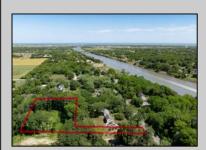

## **COMMENTS**

2.23 acre secluded lot across from the Cape May Canal. This backs up to 60 acres of preserved farmland occupied by Nauti Spirits, a Farm to Bottle Distillery. Minutes from Cape May\'s premier wineries. One mile to the Ferry Terminal and Bay Beaches. Two miles to downtown Cape May and the ocean beaches, marinas, restaurants and entertainment. This lot is not in a flood zone, no flood insurance required. It has been selectively cleared in anticipation of house placement. A wooded privacy buffer was left intact. Bring your house plans and see if you can imagine living here. Survey is in Associated Docs.