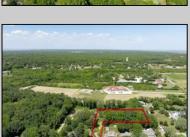

## **COMMENTS**

2.23 acre secluded lot across from the Cape May Canal. This backs up to 60 acres of preserved farmland occupied by Nauti Spirits, a Farm to Bottle Distillery. Minutes from Cape May\'s premier wineries. One mile to the Ferry Terminal and Bay Beaches. Two miles to downtown Cape May and the ocean beaches, marinas, restaurants and entertainment. This lot is not in a flood zone, no flood insurance required. It has been selectively cleared in anticipation of house placement. A wooded privacy buffer was left intact. Bring your house plans and see if you can imagine living here. Survey is in Associated Docs.