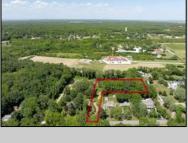

## **COMMENTS**

2.23 acre secluded lot across from the Cape May Canal. This backs up to 60 acres of preserved farmland occupied by Nauti Spirits, a Farm to Bottle Distillery. Minutes from Cape May\'s premier wineries. One mile to the Ferry Terminal and Bay Beaches. Two miles to downtown Cape May and the ocean beaches, marinas, restaurants and entertainment. This lot is not in a flood zone, no flood insurance required. It has been selectively cleared in anticipation of house placement. A wooded privacy buffer was left intact. Bring your house plans and see if you can imagine living here. Survey is in Associated Docs.