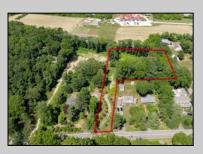

## COMMENTS

2.23 acre secluded lot across from the Cape May Canal. This backs up to 60 acres of preserved farmland occupied by Nauti Spirits, a Farm to Bottle Distillery. Minutes from Cape May\'s premier wineries. One mile to the Ferry Terminal and Bay Beaches. Two miles to downtown Cape May and the ocean beaches, marinas, restaurants and entertainment. This lot is not in a flood zone, no flood insurance required. It has been selectively cleared in anticipation of house placement. A wooded privacy buffer was left intact. Bring your house plans and see if you can imagine living here. Survey is in Associated Docs.