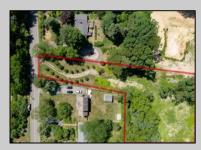

## COMMENTS

2.23 acre secluded lot across from the Cape May Canal. This backs up to 60 acres of preserved farmland occupied by Nauti Spirits, a Farm to Bottle Distillery. Minutes from Cape May\'s premier wineries. One mile to the Ferry Terminal and Bay Beaches. Two miles to downtown Cape May and the ocean beaches, marinas, restaurants and entertainment. This lot is not in a flood zone, no flood insurance required. It has been selectively cleared in anticipation of house placement. A wooded privacy buffer was left intact. Bring your house plans and see if you can imagine living here. Survey is in Associated Docs.