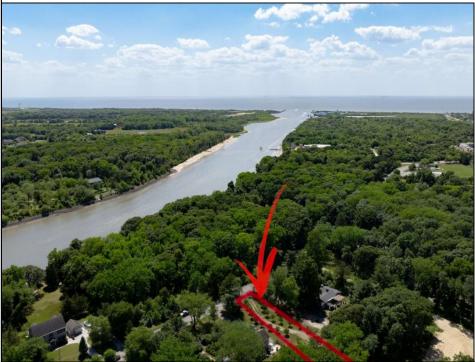

## COMMENTS

2.23 acre secluded lot across from the Cape May Canal. This backs up to 60 acres of preserved farmland occupied by Nauti Spirits, a Farm to Bottle Distillery. Minutes from Cape May\'s premier wineries. One mile to the Ferry Terminal and Bay Beaches. Two miles to downtown Cape May and the ocean beaches, marinas, restaurants and entertainment. This lot is not in a flood zone, no flood insurance required. It has been selectively cleared in anticipation of house placement. A wooded privacy buffer was left intact. Bring your house plans and see if you can imagine living here. Survey is in Associated Docs.