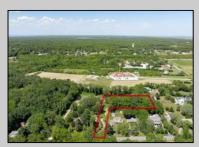

## COMMENTS

2.23 acre secluded lot across from the Cape May Canal. This backs up to 60 acres of preserved farmland occupied by Nauti Spirits, a Farm to Bottle Distillery. Minutes from Cape May\'s premier wineries. One mile to the Ferry Terminal and Bay Beaches. Two miles to downtown Cape May and the ocean beaches, marinas, restaurants and entertainment. This lot is not in a flood zone, no flood insurance required. It has been selectively cleared in anticipation of house placement. A wooded privacy buffer was left intact. Bring your house plans and see if you can imagine living here. Survey is in Associated Docs.