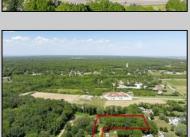

## **COMMENTS**

2.23 acre secluded lot across from the Cape May Canal. This backs up to 60 acres of preserved farmland occupied by Nauti Spirits, a Farm to Bottle Distillery. Minutes from Cape May\'s premier wineries. One mile to the Ferry Terminal and Bay Beaches. Two miles to downtown Cape May and the ocean beaches, marinas, restaurants and entertainment. This lot is not in a flood zone, no flood insurance required. It has been selectively cleared in anticipation of house placement. A wooded privacy buffer was left intact. Bring your house plans and see if you can imagine living here. Survey is in Associated Docs.