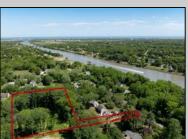

## **COMMENTS**

2.23 acre secluded lot across from the Cape May Canal. This backs up to 60 acres of preserved farmland occupied by Nauti Spirits, a Farm to Bottle Distillery. Minutes from Cape May\'s premier wineries. One mile to the Ferry Terminal and Bay Beaches. Two miles to downtown Cape May and the ocean beaches, marinas, restaurants and entertainment. This lot is not in a flood zone, no flood insurance required. It has been selectively cleared in anticipation of house placement. A wooded privacy buffer was left intact. Bring your house plans and see if you can imagine living here. Survey is in Associated Docs.