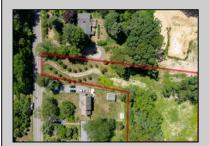

## **COMMENTS**

2.23 acre secluded lot across from the Cape May Canal. This backs up to 60 acres of preserved farmland occupied by Nauti Spirits, a Farm to Bottle Distillery. Minutes from Cape May\'s premier wineries. One mile to the Ferry Terminal and Bay Beaches. Two miles to downtown Cape May and the ocean beaches, marinas, restaurants and entertainment. This lot is not in a flood zone, no flood insurance required. It has been selectively cleared in anticipation of house placement. A wooded privacy buffer was left intact. Bring your house plans and see if you can imagine living here. Survey is in Associated Docs.