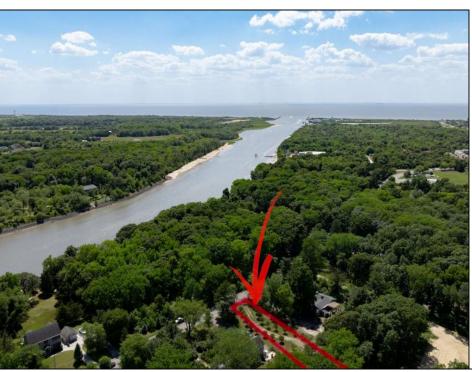

## **COMMENTS**

2.23 acre secluded lot across from the Cape May Canal. This backs up to 60 acres of preserved farmland occupied by Nauti Spirits, a Farm to Bottle Distillery. Minutes from Cape May\'s premier wineries. One mile to the Ferry Terminal and Bay Beaches. Two miles to downtown Cape May and the ocean beaches, marinas, restaurants and entertainment. This lot is not in a flood zone, no flood insurance required. It has been selectively cleared in anticipation of house placement. A wooded privacy buffer was left intact. Bring your house plans and see if you can imagine living here. Survey is in Associated Docs.