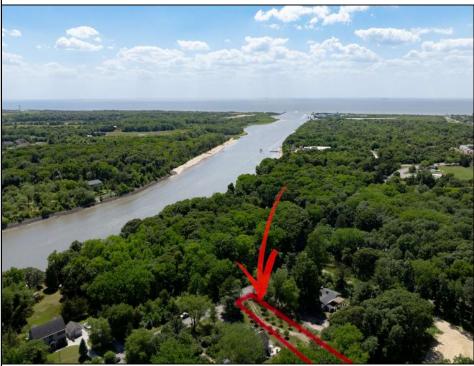

## COMMENTS

2.23 acre secluded lot across from the Cape May Canal. This backs up to 60 acres of preserved farmland occupied by Nauti Spirits, a Farm to Bottle Distillery. Minutes from Cape May\'s premier wineries. One mile to the Ferry Terminal and Bay Beaches. Two miles to downtown Cape May and the ocean beaches, marinas, restaurants and entertainment. This lot is not in a flood zone, no flood insurance required. It has been selectively cleared in anticipation of house placement. A wooded privacy buffer was left intact. Bring your house plans and see if you can imagine living here. Survey is in Associated Docs.