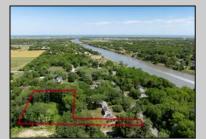

## COMMENTS

2.23 acre secluded lot across from the Cape May Canal. This backs up to 60 acres of preserved farmland occupied by Nauti Spirits, a Farm to Bottle Distillery. Minutes from Cape May\'s premier wineries. One mile to the Ferry Terminal and Bay Beaches. Two miles to downtown Cape May and the ocean beaches, marinas, restaurants and entertainment. This lot is not in a flood zone, no flood insurance required. It has been selectively cleared in anticipation of house placement. A wooded privacy buffer was left intact. Bring your house plans and see if you can imagine living here. Survey is in Associated Docs.