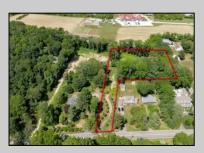

## COMMENTS

2.23 acre secluded lot across from the Cape May Canal. This backs up to 60 acres of preserved farmland occupied by Nauti Spirits, a Farm to Bottle Distillery. Minutes from Cape May\'s premier wineries. One mile to the Ferry Terminal and Bay Beaches. Two miles to downtown Cape May and the ocean beaches, marinas, restaurants and entertainment. This lot is not in a flood zone, no flood insurance required. It has been selectively cleared in anticipation of house placement. A wooded privacy buffer was left intact. Bring your house plans and see if you can imagine living here. Survey is in Associated Docs.