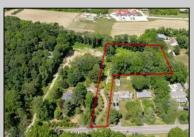

## **COMMENTS**

2.23 acre secluded lot across from the Cape May Canal. This backs up to 60 acres of preserved farmland occupied by Nauti Spirits, a Farm to Bottle Distillery. Minutes from Cape May\'s premier wineries. One mile to the Ferry Terminal and Bay Beaches. Two miles to downtown Cape May and the ocean beaches, marinas, restaurants and entertainment. This lot is not in a flood zone, no flood insurance required. It has been selectively cleared in anticipation of house placement. A wooded privacy buffer was left intact. Bring your house plans and see if you can imagine living here. Survey is in Associated Docs.