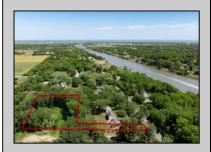

## **COMMENTS**

2.23 acre secluded lot across from the Cape May Canal. This backs up to 60 acres of preserved farmland occupied by Nauti Spirits, a Farm to Bottle Distillery. Minutes from Cape May\'s premier wineries. One mile to the Ferry Terminal and Bay Beaches. Two miles to downtown Cape May and the ocean beaches, marinas, restaurants and entertainment. This lot is not in a flood zone, no flood insurance required. It has been selectively cleared in anticipation of house placement. A wooded privacy buffer was left intact. Bring your house plans and see if you can imagine living here. Survey is in Associated Docs.