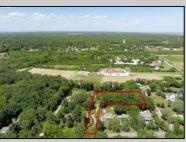

## **COMMENTS**

2.23 acre secluded lot across from the Cape May Canal. This backs up to 60 acres of preserved farmland occupied by Nauti Spirits, a Farm to Bottle Distillery. Minutes from Cape May\'s premier wineries. One mile to the Ferry Terminal and Bay Beaches. Two miles to downtown Cape May and the ocean beaches, marinas, restaurants and entertainment. This lot is not in a flood zone, no flood insurance required. It has been selectively cleared in anticipation of house placement. A wooded privacy buffer was left intact. Bring your house plans and see if you can imagine living here. Survey is in Associated Docs.