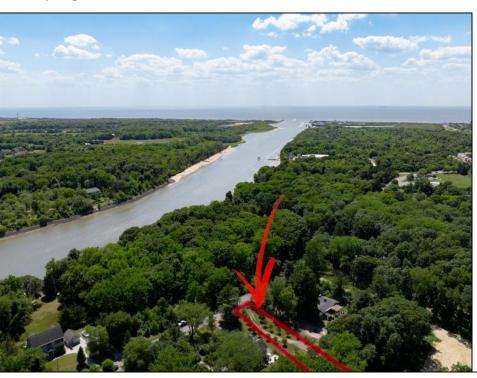

## **COMMENTS**

2.23 acre secluded lot across from the Cape May Canal. This backs up to 60 acres of preserved farmland occupied by Nauti Spirits, a Farm to Bottle Distillery. Minutes from Cape May\'s premier wineries. One mile to the Ferry Terminal and Bay Beaches. Two miles to downtown Cape May and the ocean beaches, marinas, restaurants and entertainment. This lot is not in a flood zone, no flood insurance required. It has been selectively cleared in anticipation of house placement. A wooded privacy buffer was left intact. Bring your house plans and see if you can imagine living here. Survey is in Associated Docs.