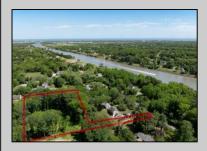

## **COMMENTS**

2.23 acre secluded lot across from the Cape May Canal. This backs up to 60 acres of preserved farmland occupied by Nauti Spirits, a Farm to Bottle Distillery. Minutes from Cape May\'s premier wineries. One mile to the Ferry Terminal and Bay Beaches. Two miles to downtown Cape May and the ocean beaches, marinas, restaurants and entertainment. This lot is not in a flood zone, no flood insurance required. It has been selectively cleared in anticipation of house placement. A wooded privacy buffer was left intact. Bring your house plans and see if you can imagine living here. Survey is in Associated Docs.