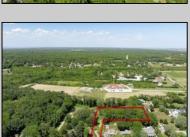

## **COMMENTS**

2.23 acre secluded lot across from the Cape May Canal. This backs up to 60 acres of preserved farmland occupied by Nauti Spirits, a Farm to Bottle Distillery. Minutes from Cape May\'s premier wineries. One mile to the Ferry Terminal and Bay Beaches. Two miles to downtown Cape May and the ocean beaches, marinas, restaurants and entertainment. This lot is not in a flood zone, no flood insurance required. It has been selectively cleared in anticipation of house placement. A wooded privacy buffer was left intact. Bring your house plans and see if you can imagine living here. Survey is in Associated Docs.