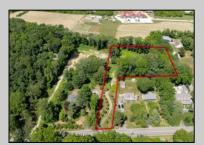

## **COMMENTS**

2.23 acre secluded lot across from the Cape May Canal. This backs up to 60 acres of preserved farmland occupied by Nauti Spirits, a Farm to Bottle Distillery. Minutes from Cape May\s premier wineries. One mile to the Ferry Terminal and Bay Beaches. Two miles to downtown Cape May and the ocean beaches, marinas, restaurants and entertainment. This lot is not in a flood zone, no flood insurance required. It has been selectively cleared in anticipation of house placement. A wooded privacy buffer was left intact. Bring your house plans and see if you can imagine living here. Survey is in Associated Docs.