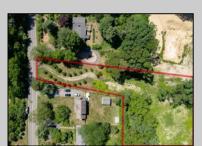

## **COMMENTS**

2.23 acre secluded lot across from the Cape May Canal. This backs up to 60 acres of preserved farmland occupied by Nauti Spirits, a Farm to Bottle Distillery. Minutes from Cape May\s premier wineries. One mile to the Ferry Terminal and Bay Beaches. Two miles to downtown Cape May and the ocean beaches, marinas, restaurants and entertainment. This lot is not in a flood zone, no flood insurance required. It has been selectively cleared in anticipation of house placement. A wooded privacy buffer was left intact. Bring your house plans and see if you can imagine living here. Survey is in Associated Docs.