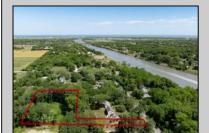

## **COMMENTS**

2.23 acre secluded lot across from the Cape May Canal. This backs up to 60 acres of preserved farmland occupied by Nauti Spirits, a Farm to Bottle Distillery. Minutes from Cape May\s premier wineries. One mile to the Ferry Terminal and Bay Beaches. Two miles to downtown Cape May and the ocean beaches, marinas, restaurants and entertainment. This lot is not in a flood zone, no flood insurance required. It has been selectively cleared in anticipation of house placement. A wooded privacy buffer was left intact. Bring your house plans and see if you can imagine living here. Survey is in Associated Docs.