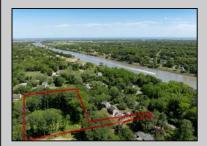

## **COMMENTS**

2.23 acre secluded lot across from the Cape May Canal. This backs up to 60 acres of preserved farmland occupied by Nauti Spirits, a Farm to Bottle Distillery. Minutes from Cape May\s premier wineries. One mile to the Ferry Terminal and Bay Beaches. Two miles to downtown Cape May and the ocean beaches, marinas, restaurants and entertainment. This lot is not in a flood zone, no flood insurance required. It has been selectively cleared in anticipation of house placement. A wooded privacy buffer was left intact. Bring your house plans and see if you can imagine living here. Survey is in Associated Docs.