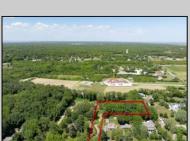

## **COMMENTS**

2.23 acre secluded lot across from the Cape May Canal. This backs up to 60 acres of preserved farmland occupied by Nauti Spirits, a Farm to Bottle Distillery. Minutes from Cape May\s premier wineries. One mile to the Ferry Terminal and Bay Beaches. Two miles to downtown Cape May and the ocean beaches, marinas, restaurants and entertainment. This lot is not in a flood zone, no flood insurance required. It has been selectively cleared in anticipation of house placement. A wooded privacy buffer was left intact. Bring your house plans and see if you can imagine living here. Survey is in Associated Docs.