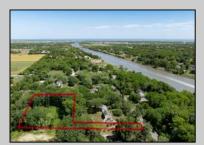

## COMMENTS

2.23 acre secluded lot across from the Cape May Canal. This backs up to 60 acres of preserved farmland occupied by Nauti Spirits, a Farm to Bottle Distillery. Minutes from Cape May\'s premier wineries. One mile to the Ferry Terminal and Bay Beaches. Two miles to downtown Cape May and the ocean beaches, marinas, restaurants and entertainment. This lot is not in a flood zone, no flood insurance required. It has been selectively cleared in anticipation of house placement. A wooded privacy buffer was left intact. Bring your house plans and see if you can imagine living here. Survey is in Associated Docs.