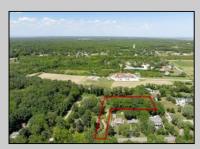

## COMMENTS

2.23 acre secluded lot across from the Cape May Canal. This backs up to 60 acres of preserved farmland occupied by Nauti Spirits, a Farm to Bottle Distillery. Minutes from Cape May\'s premier wineries. One mile to the Ferry Terminal and Bay Beaches. Two miles to downtown Cape May and the ocean beaches, marinas, restaurants and entertainment. This lot is not in a flood zone, no flood insurance required. It has been selectively cleared in anticipation of house placement. A wooded privacy buffer was left intact. Bring your house plans and see if you can imagine living here. Survey is in Associated Docs.