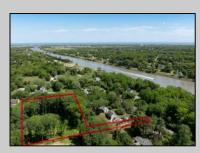

## COMMENTS

2.23 acre secluded lot across from the Cape May Canal. This backs up to 60 acres of preserved farmland occupied by Nauti Spirits, a Farm to Bottle Distillery. Minutes from Cape May\'s premier wineries. One mile to the Ferry Terminal and Bay Beaches. Two miles to downtown Cape May and the ocean beaches, marinas, restaurants and entertainment. This lot is not in a flood zone, no flood insurance required. It has been selectively cleared in anticipation of house placement. A wooded privacy buffer was left intact. Bring your house plans and see if you can imagine living here. Survey is in Associated Docs.