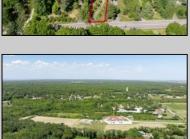

## **COMMENTS**

2.23 acre secluded lot across from the Cape May Canal. This backs up to 60 acres of preserved farmland occupied by Nauti Spirits, a Farm to Bottle Distillery. Minutes from Cape May\'s premier wineries. One mile to the Ferry Terminal and Bay Beaches. Two miles to downtown Cape May and the ocean beaches, marinas, restaurants and entertainment. This lot is not in a flood zone, no flood insurance required. It has been selectively cleared in anticipation of house placement. A wooded privacy buffer was left intact. Bring your house plans and see if you can imagine living here. Survey is in Associated Docs.