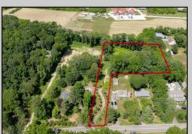

## **COMMENTS**

2.23 acre secluded lot across from the Cape May Canal. This backs up to 60 acres of preserved farmland occupied by Nauti Spirits, a Farm to Bottle Distillery. Minutes from Cape May\'s premier wineries. One mile to the Ferry Terminal and Bay Beaches. Two miles to downtown Cape May and the ocean beaches, marinas, restaurants and entertainment. This lot is not in a flood zone, no flood insurance required. It has been selectively cleared in anticipation of house placement. A wooded privacy buffer was left intact. Bring your house plans and see if you can imagine living here. Survey is in Associated Docs.