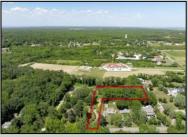

## **COMMENTS**

2.23 acre secluded lot across from the Cape May Canal. This backs up to 60 acres of preserved farmland occupied by Nauti Spirits, a Farm to Bottle Distillery. Minutes from Cape May\'s premier wineries. One mile to the Ferry Terminal and Bay Beaches. Two miles to downtown Cape May and the ocean beaches, marinas, restaurants and entertainment. This lot is not in a flood zone, no flood insurance required. It has been selectively cleared in anticipation of house placement. A wooded privacy buffer was left intact. Bring your house plans and see if you can imagine living here. Survey is in Associated Docs.