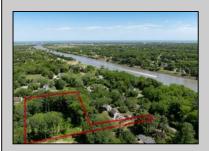

## **COMMENTS**

2.23 acre secluded lot across from the Cape May Canal. This backs up to 60 acres of preserved farmland occupied by Nauti Spirits, a Farm to Bottle Distillery. Minutes from Cape May\'s premier wineries. One mile to the Ferry Terminal and Bay Beaches. Two miles to downtown Cape May and the ocean beaches, marinas, restaurants and entertainment. This lot is not in a flood zone, no flood insurance required. It has been selectively cleared in anticipation of house placement. A wooded privacy buffer was left intact. Bring your house plans and see if you can imagine living here. Survey is in Associated Docs.