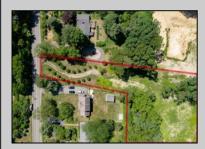

## **COMMENTS**

2.23 acre secluded lot across from the Cape May Canal. This backs up to 60 acres of preserved farmland occupied by Nauti Spirits, a Farm to Bottle Distillery. Minutes from Cape May\'s premier wineries. One mile to the Ferry Terminal and Bay Beaches. Two miles to downtown Cape May and the ocean beaches, marinas, restaurants and entertainment. This lot is not in a flood zone, no flood insurance required. It has been selectively cleared in anticipation of house placement. A wooded privacy buffer was left intact. Bring your house plans and see if you can imagine living here. Survey is in Associated Docs.