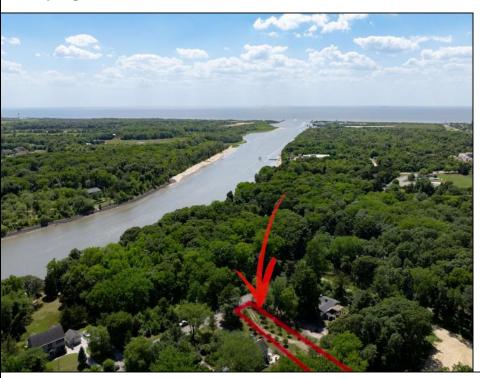

## **COMMENTS**

2.23 acre secluded lot across from the Cape May Canal. This backs up to 60 acres of preserved farmland occupied by Nauti Spirits, a Farm to Bottle Distillery. Minutes from Cape May\'s premier wineries. One mile to the Ferry Terminal and Bay Beaches. Two miles to downtown Cape May and the ocean beaches, marinas, restaurants and entertainment. This lot is not in a flood zone, no flood insurance required. It has been selectively cleared in anticipation of house placement. A wooded privacy buffer was left intact. Bring your house plans and see if you can imagine living here. Survey is in Associated Docs.