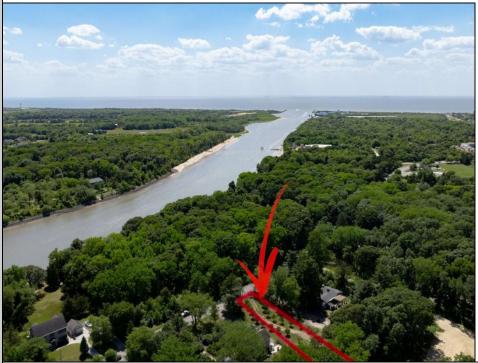

## COMMENTS

2.23 acre secluded lot across from the Cape May Canal. This backs up to 60 acres of preserved farmland occupied by Nauti Spirits, a Farm to Bottle Distillery. Minutes from Cape May\'s premier wineries. One mile to the Ferry Terminal and Bay Beaches. Two miles to downtown Cape May and the ocean beaches, marinas, restaurants and entertainment. This lot is not in a flood zone, no flood insurance required. It has been selectively cleared in anticipation of house placement. A wooded privacy buffer was left intact. Bring your house plans and see if you can imagine living here. Survey is in Associated Docs.