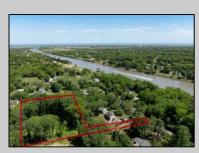

## COMMENTS

2.23 acre secluded lot across from the Cape May Canal. This backs up to 60 acres of preserved farmland occupied by Nauti Spirits, a Farm to Bottle Distillery. Minutes from Cape May\'s premier wineries. One mile to the Ferry Terminal and Bay Beaches. Two miles to downtown Cape May and the ocean beaches, marinas, restaurants and entertainment. This lot is not in a flood zone, no flood insurance required. It has been selectively cleared in anticipation of house placement. A wooded privacy buffer was left intact. Bring your house plans and see if you can imagine living here. Survey is in Associated Docs.