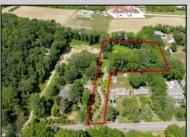

## COMMENTS

2.23 acre secluded lot across from the Cape May Canal. This backs up to 60 acres of preserved farmland occupied by Nauti Spirits, a Farm to Bottle Distillery. Minutes from Cape May\'s premier wineries. One mile to the Ferry Terminal and Bay Beaches. Two miles to downtown Cape May and the ocean beaches, marinas, restaurants and entertainment. This lot is not in a flood zone, no flood insurance required. It has been selectively cleared in anticipation of house placement. A wooded privacy buffer was left intact. Bring your house plans and see if you can imagine living here. Survey is in Associated Docs.