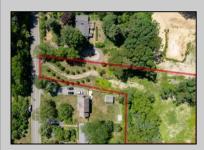

## COMMENTS

2.23 acre secluded lot across from the Cape May Canal. This backs up to 60 acres of preserved farmland occupied by Nauti Spirits, a Farm to Bottle Distillery. Minutes from Cape May\'s premier wineries. One mile to the Ferry Terminal and Bay Beaches. Two miles to downtown Cape May and the ocean beaches, marinas, restaurants and entertainment. This lot is not in a flood zone, no flood insurance required. It has been selectively cleared in anticipation of house placement. A wooded privacy buffer was left intact. Bring your house plans and see if you can imagine living here. Survey is in Associated Docs.