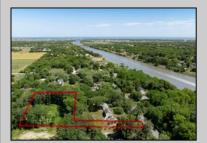

## COMMENTS

2.23 acre secluded lot across from the Cape May Canal. This backs up to 60 acres of preserved farmland occupied by Nauti Spirits, a Farm to Bottle Distillery. Minutes from Cape May\'s premier wineries. One mile to the Ferry Terminal and Bay Beaches. Two miles to downtown Cape May and the ocean beaches, marinas, restaurants and entertainment. This lot is not in a flood zone, no flood insurance required. It has been selectively cleared in anticipation of house placement. A wooded privacy buffer was left intact. Bring your house plans and see if you can imagine living here. Survey is in Associated Docs.