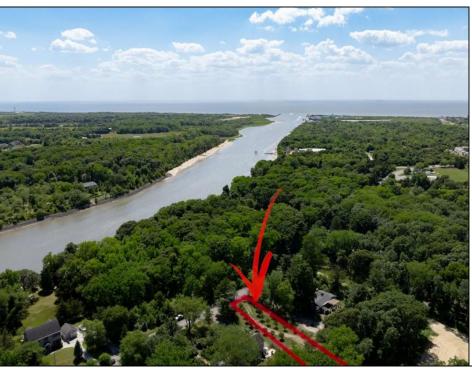

## **COMMENTS**

2.23 acre secluded lot across from the Cape May Canal. This backs up to 60 acres of preserved farmland occupied by Nauti Spirits, a Farm to Bottle Distillery. Minutes from Cape May\'s premier wineries. One mile to the Ferry Terminal and Bay Beaches. Two miles to downtown Cape May and the ocean beaches, marinas, restaurants and entertainment. This lot is not in a flood zone, no flood insurance required. It has been selectively cleared in anticipation of house placement. A wooded privacy buffer was left intact. Bring your house plans and see if you can imagine living here. Survey is in Associated Docs.