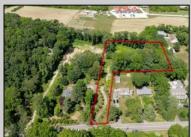

## **COMMENTS**

2.23 acre secluded lot across from the Cape May Canal. This backs up to 60 acres of preserved farmland occupied by Nauti Spirits, a Farm to Bottle Distillery. Minutes from Cape May\'s premier wineries. One mile to the Ferry Terminal and Bay Beaches. Two miles to downtown Cape May and the ocean beaches, marinas, restaurants and entertainment. This lot is not in a flood zone, no flood insurance required. It has been selectively cleared in anticipation of house placement. A wooded privacy buffer was left intact. Bring your house plans and see if you can imagine living here. Survey is in Associated Docs.