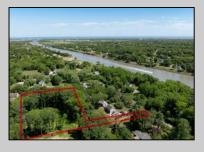

## **COMMENTS**

2.23 acre secluded lot across from the Cape May Canal. This backs up to 60 acres of preserved farmland occupied by Nauti Spirits, a Farm to Bottle Distillery. Minutes from Cape May\'s premier wineries. One mile to the Ferry Terminal and Bay Beaches. Two miles to downtown Cape May and the ocean beaches, marinas, restaurants and entertainment. This lot is not in a flood zone, no flood insurance required. It has been selectively cleared in anticipation of house placement. A wooded privacy buffer was left intact. Bring your house plans and see if you can imagine living here. Survey is in Associated Docs.