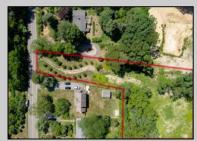

## **COMMENTS**

2.23 acre secluded lot across from the Cape May Canal. This backs up to 60 acres of preserved farmland occupied by Nauti Spirits, a Farm to Bottle Distillery. Minutes from Cape May\'s premier wineries. One mile to the Ferry Terminal and Bay Beaches. Two miles to downtown Cape May and the ocean beaches, marinas, restaurants and entertainment. This lot is not in a flood zone, no flood insurance required. It has been selectively cleared in anticipation of house placement. A wooded privacy buffer was left intact. Bring your house plans and see if you can imagine living here. Survey is in Associated Docs.