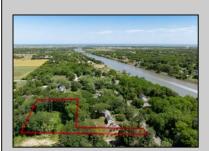

## **COMMENTS**

2.23 acre secluded lot across from the Cape May Canal. This backs up to 60 acres of preserved farmland occupied by Nauti Spirits, a Farm to Bottle Distillery. Minutes from Cape May\'s premier wineries. One mile to the Ferry Terminal and Bay Beaches. Two miles to downtown Cape May and the ocean beaches, marinas, restaurants and entertainment. This lot is not in a flood zone, no flood insurance required. It has been selectively cleared in anticipation of house placement. A wooded privacy buffer was left intact. Bring your house plans and see if you can imagine living here. Survey is in Associated Docs.