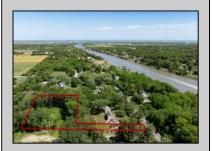

## **COMMENTS**

2.23 acre secluded lot across from the Cape May Canal. This backs up to 60 acres of preserved farmland occupied by Nauti Spirits, a Farm to Bottle Distillery. Minutes from Cape May\s premier wineries. One mile to the Ferry Terminal and Bay Beaches. Two miles to downtown Cape May and the ocean beaches, marinas, restaurants and entertainment. This lot is not in a flood zone, no flood insurance required. It has been selectively cleared in anticipation of house placement. A wooded privacy buffer was left intact. Bring your house plans and see if you can imagine living here. Survey is in Associated Docs.