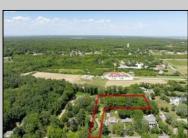

## **COMMENTS**

2.23 acre secluded lot across from the Cape May Canal. This backs up to 60 acres of preserved farmland occupied by Nauti Spirits, a Farm to Bottle Distillery. Minutes from Cape May\s premier wineries. One mile to the Ferry Terminal and Bay Beaches. Two miles to downtown Cape May and the ocean beaches, marinas, restaurants and entertainment. This lot is not in a flood zone, no flood insurance required. It has been selectively cleared in anticipation of house placement. A wooded privacy buffer was left intact. Bring your house plans and see if you can imagine living here. Survey is in Associated Docs.