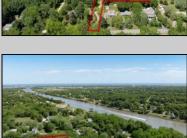

## **COMMENTS**

2.23 acre secluded lot across from the Cape May Canal. This backs up to 60 acres of preserved farmland occupied by Nauti Spirits, a Farm to Bottle Distillery. Minutes from Cape May\s premier wineries. One mile to the Ferry Terminal and Bay Beaches. Two miles to downtown Cape May and the ocean beaches, marinas, restaurants and entertainment. This lot is not in a flood zone, no flood insurance required. It has been selectively cleared in anticipation of house placement. A wooded privacy buffer was left intact. Bring your house plans and see if you can imagine living here. Survey is in Associated Docs.