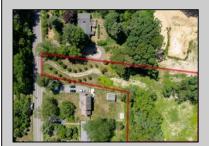

## **COMMENTS**

2.23 acre secluded lot across from the Cape May Canal. This backs up to 60 acres of preserved farmland occupied by Nauti Spirits, a Farm to Bottle Distillery. Minutes from Cape May\s premier wineries. One mile to the Ferry Terminal and Bay Beaches. Two miles to downtown Cape May and the ocean beaches, marinas, restaurants and entertainment. This lot is not in a flood zone, no flood insurance required. It has been selectively cleared in anticipation of house placement. A wooded privacy buffer was left intact. Bring your house plans and see if you can imagine living here. Survey is in Associated Docs.