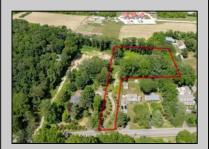

## **COMMENTS**

2.23 acre secluded lot across from the Cape May Canal. This backs up to 60 acres of preserved farmland occupied by Nauti Spirits, a Farm to Bottle Distillery. Minutes from Cape May\s premier wineries. One mile to the Ferry Terminal and Bay Beaches. Two miles to downtown Cape May and the ocean beaches, marinas, restaurants and entertainment. This lot is not in a flood zone, no flood insurance required. It has been selectively cleared in anticipation of house placement. A wooded privacy buffer was left intact. Bring your house plans and see if you can imagine living here. Survey is in Associated Docs.