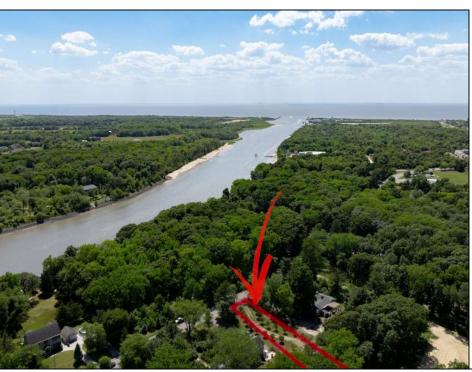

## **COMMENTS**

2.23 acre secluded lot across from the Cape May Canal. This backs up to 60 acres of preserved farmland occupied by Nauti Spirits, a Farm to Bottle Distillery. Minutes from Cape May\s premier wineries. One mile to the Ferry Terminal and Bay Beaches. Two miles to downtown Cape May and the ocean beaches, marinas, restaurants and entertainment. This lot is not in a flood zone, no flood insurance required. It has been selectively cleared in anticipation of house placement. A wooded privacy buffer was left intact. Bring your house plans and see if you can imagine living here. Survey is in Associated Docs.