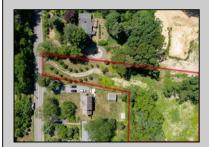

## **COMMENTS**

2.23 acre secluded lot across from the Cape May Canal. This backs up to 60 acres of preserved farmland occupied by Nauti Spirits, a Farm to Bottle Distillery. Minutes from Cape May\'s premier wineries. One mile to the Ferry Terminal and Bay Beaches. Two miles to downtown Cape May and the ocean beaches, marinas, restaurants and entertainment. This lot is not in a flood zone, no flood insurance required. It has been selectively cleared in anticipation of house placement. A wooded privacy buffer was left intact. Bring your house plans and see if you can imagine living here. Survey is in Associated Docs.