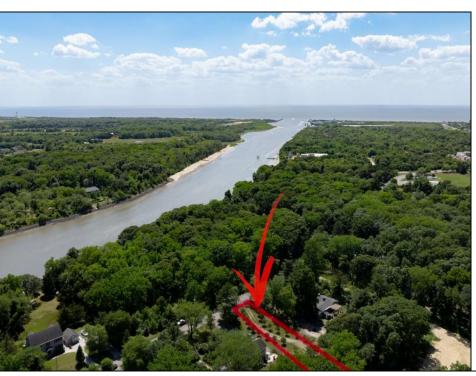

## **COMMENTS**

2.23 acre secluded lot across from the Cape May Canal. This backs up to 60 acres of preserved farmland occupied by Nauti Spirits, a Farm to Bottle Distillery. Minutes from Cape May\'s premier wineries. One mile to the Ferry Terminal and Bay Beaches. Two miles to downtown Cape May and the ocean beaches, marinas, restaurants and entertainment. This lot is not in a flood zone, no flood insurance required. It has been selectively cleared in anticipation of house placement. A wooded privacy buffer was left intact. Bring your house plans and see if you can imagine living here. Survey is in Associated Docs.