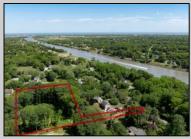

## **COMMENTS**

2.23 acre secluded lot across from the Cape May Canal. This backs up to 60 acres of preserved farmland occupied by Nauti Spirits, a Farm to Bottle Distillery. Minutes from Cape May\'s premier wineries. One mile to the Ferry Terminal and Bay Beaches. Two miles to downtown Cape May and the ocean beaches, marinas, restaurants and entertainment. This lot is not in a flood zone, no flood insurance required. It has been selectively cleared in anticipation of house placement. A wooded privacy buffer was left intact. Bring your house plans and see if you can imagine living here. Survey is in Associated Docs.