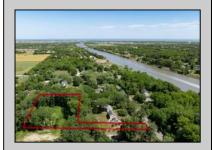

## **COMMENTS**

2.23 acre secluded lot across from the Cape May Canal. This backs up to 60 acres of preserved farmland occupied by Nauti Spirits, a Farm to Bottle Distillery. Minutes from Cape May\'s premier wineries. One mile to the Ferry Terminal and Bay Beaches. Two miles to downtown Cape May and the ocean beaches, marinas, restaurants and entertainment. This lot is not in a flood zone, no flood insurance required. It has been selectively cleared in anticipation of house placement. A wooded privacy buffer was left intact. Bring your house plans and see if you can imagine living here. Survey is in Associated Docs.