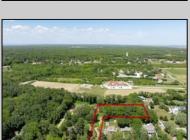

## **COMMENTS**

2.23 acre secluded lot across from the Cape May Canal. This backs up to 60 acres of preserved farmland occupied by Nauti Spirits, a Farm to Bottle Distillery. Minutes from Cape May\'s premier wineries. One mile to the Ferry Terminal and Bay Beaches. Two miles to downtown Cape May and the ocean beaches, marinas, restaurants and entertainment. This lot is not in a flood zone, no flood insurance required. It has been selectively cleared in anticipation of house placement. A wooded privacy buffer was left intact. Bring your house plans and see if you can imagine living here. Survey is in Associated Docs.