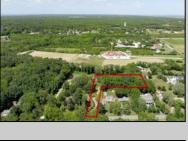

## **COMMENTS**

2.23 acre secluded lot across from the Cape May Canal. This backs up to 60 acres of preserved farmland occupied by Nauti Spirits, a Farm to Bottle Distillery. Minutes from Cape May\'s premier wineries. One mile to the Ferry Terminal and Bay Beaches. Two miles to downtown Cape May and the ocean beaches, marinas, restaurants and entertainment. This lot is not in a flood zone, no flood insurance required. It has been selectively cleared in anticipation of house placement. A wooded privacy buffer was left intact. Bring your house plans and see if you can imagine living here. Survey is in Associated Docs.