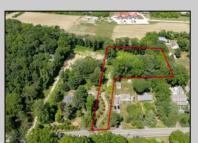

## **COMMENTS**

2.23 acre secluded lot across from the Cape May Canal. This backs up to 60 acres of preserved farmland occupied by Nauti Spirits, a Farm to Bottle Distillery. Minutes from Cape May\'s premier wineries. One mile to the Ferry Terminal and Bay Beaches. Two miles to downtown Cape May and the ocean beaches, marinas, restaurants and entertainment. This lot is not in a flood zone, no flood insurance required. It has been selectively cleared in anticipation of house placement. A wooded privacy buffer was left intact. Bring your house plans and see if you can imagine living here. Survey is in Associated Docs.