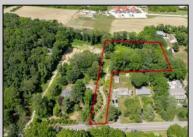

## **COMMENTS**

2.23 acre secluded lot across from the Cape May Canal. This backs up to 60 acres of preserved farmland occupied by Nauti Spirits, a Farm to Bottle Distillery. Minutes from Cape May\'s premier wineries. One mile to the Ferry Terminal and Bay Beaches. Two miles to downtown Cape May and the ocean beaches, marinas, restaurants and entertainment. This lot is not in a flood zone, no flood insurance required. It has been selectively cleared in anticipation of house placement. A wooded privacy buffer was left intact. Bring your house plans and see if you can imagine living here. Survey is in Associated Docs.