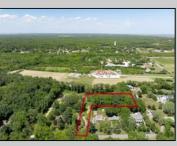

## **COMMENTS**

2.23 acre secluded lot across from the Cape May Canal. This backs up to 60 acres of preserved farmland occupied by Nauti Spirits, a Farm to Bottle Distillery. Minutes from Cape May\'s premier wineries. One mile to the Ferry Terminal and Bay Beaches. Two miles to downtown Cape May and the ocean beaches, marinas, restaurants and entertainment. This lot is not in a flood zone, no flood insurance required. It has been selectively cleared in anticipation of house placement. A wooded privacy buffer was left intact. Bring your house plans and see if you can imagine living here. Survey is in Associated Docs.