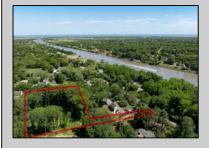

## **COMMENTS**

2.23 acre secluded lot across from the Cape May Canal. This backs up to 60 acres of preserved farmland occupied by Nauti Spirits, a Farm to Bottle Distillery. Minutes from Cape May\'s premier wineries. One mile to the Ferry Terminal and Bay Beaches. Two miles to downtown Cape May and the ocean beaches, marinas, restaurants and entertainment. This lot is not in a flood zone, no flood insurance required. It has been selectively cleared in anticipation of house placement. A wooded privacy buffer was left intact. Bring your house plans and see if you can imagine living here. Survey is in Associated Docs.