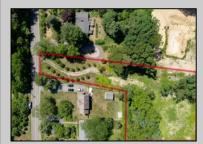

## **COMMENTS**

2.23 acre secluded lot across from the Cape May Canal. This backs up to 60 acres of preserved farmland occupied by Nauti Spirits, a Farm to Bottle Distillery. Minutes from Cape May\'s premier wineries. One mile to the Ferry Terminal and Bay Beaches. Two miles to downtown Cape May and the ocean beaches, marinas, restaurants and entertainment. This lot is not in a flood zone, no flood insurance required. It has been selectively cleared in anticipation of house placement. A wooded privacy buffer was left intact. Bring your house plans and see if you can imagine living here. Survey is in Associated Docs.