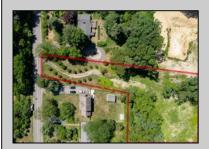

## **COMMENTS**

2.23 acre secluded lot across from the Cape May Canal. This backs up to 60 acres of preserved farmland occupied by Nauti Spirits, a Farm to Bottle Distillery. Minutes from Cape May\'s premier wineries. One mile to the Ferry Terminal and Bay Beaches. Two miles to downtown Cape May and the ocean beaches, marinas, restaurants and entertainment. This lot is not in a flood zone, no flood insurance required. It has been selectively cleared in anticipation of house placement. A wooded privacy buffer was left intact. Bring your house plans and see if you can imagine living here. Survey is in Associated Docs.