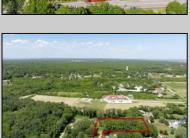

## **COMMENTS**

2.23 acre secluded lot across from the Cape May Canal. This backs up to 60 acres of preserved farmland occupied by Nauti Spirits, a Farm to Bottle Distillery. Minutes from Cape May\'s premier wineries. One mile to the Ferry Terminal and Bay Beaches. Two miles to downtown Cape May and the ocean beaches, marinas, restaurants and entertainment. This lot is not in a flood zone, no flood insurance required. It has been selectively cleared in anticipation of house placement. A wooded privacy buffer was left intact. Bring your house plans and see if you can imagine living here. Survey is in Associated Docs.