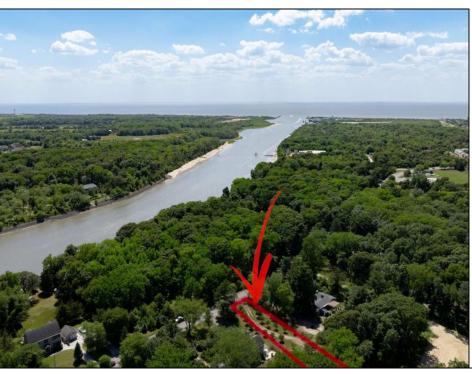

## **COMMENTS**

2.23 acre secluded lot across from the Cape May Canal. This backs up to 60 acres of preserved farmland occupied by Nauti Spirits, a Farm to Bottle Distillery. Minutes from Cape May\'s premier wineries. One mile to the Ferry Terminal and Bay Beaches. Two miles to downtown Cape May and the ocean beaches, marinas, restaurants and entertainment. This lot is not in a flood zone, no flood insurance required. It has been selectively cleared in anticipation of house placement. A wooded privacy buffer was left intact. Bring your house plans and see if you can imagine living here. Survey is in Associated Docs.