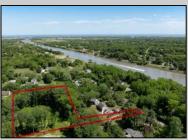

## **COMMENTS**

2.23 acre secluded lot across from the Cape May Canal. This backs up to 60 acres of preserved farmland occupied by Nauti Spirits, a Farm to Bottle Distillery. Minutes from Cape May\'s premier wineries. One mile to the Ferry Terminal and Bay Beaches. Two miles to downtown Cape May and the ocean beaches, marinas, restaurants and entertainment. This lot is not in a flood zone, no flood insurance required. It has been selectively cleared in anticipation of house placement. A wooded privacy buffer was left intact. Bring your house plans and see if you can imagine living here. Survey is in Associated Docs.