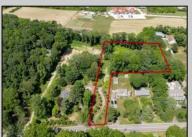

## **COMMENTS**

2.23 acre secluded lot across from the Cape May Canal. This backs up to 60 acres of preserved farmland occupied by Nauti Spirits, a Farm to Bottle Distillery. Minutes from Cape May\'s premier wineries. One mile to the Ferry Terminal and Bay Beaches. Two miles to downtown Cape May and the ocean beaches, marinas, restaurants and entertainment. This lot is not in a flood zone, no flood insurance required. It has been selectively cleared in anticipation of house placement. A wooded privacy buffer was left intact. Bring your house plans and see if you can imagine living here. Survey is in Associated Docs.