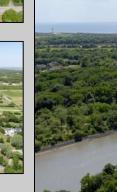

## **COMMENTS**

2.23 acre secluded lot across from the Cape May Canal. This backs up to 60 acres of preserved farmland occupied by Nauti Spirits, a Farm to Bottle Distillery. Minutes from Cape May\'s premier wineries. One mile to the Ferry Terminal and Bay Beaches. Two miles to downtown Cape May and the ocean beaches, marinas, restaurants and entertainment. This lot is not in a flood zone, no flood insurance required. It has been selectively cleared in anticipation of house placement. A wooded privacy buffer was left intact. Bring your house plans and see if you can imagine living here. Survey is in Associated Docs.