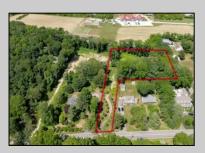

## COMMENTS

2.23 acre secluded lot across from the Cape May Canal. This backs up to 60 acres of preserved farmland occupied by Nauti Spirits, a Farm to Bottle Distillery. Minutes from Cape May\'s premier wineries. One mile to the Ferry Terminal and Bay Beaches. Two miles to downtown Cape May and the ocean beaches, marinas, restaurants and entertainment. This lot is not in a flood zone, no flood insurance required. It has been selectively cleared in anticipation of house placement. A wooded privacy buffer was left intact. Bring your house plans and see if you can imagine living here. Survey is in Associated Docs.