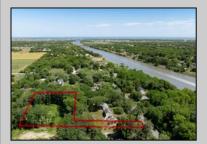

## COMMENTS

2.23 acre secluded lot across from the Cape May Canal. This backs up to 60 acres of preserved farmland occupied by Nauti Spirits, a Farm to Bottle Distillery. Minutes from Cape May\'s premier wineries. One mile to the Ferry Terminal and Bay Beaches. Two miles to downtown Cape May and the ocean beaches, marinas, restaurants and entertainment. This lot is not in a flood zone, no flood insurance required. It has been selectively cleared in anticipation of house placement. A wooded privacy buffer was left intact. Bring your house plans and see if you can imagine living here. Survey is in Associated Docs.