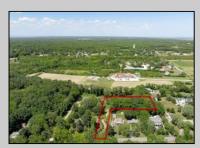

## COMMENTS

2.23 acre secluded lot across from the Cape May Canal. This backs up to 60 acres of preserved farmland occupied by Nauti Spirits, a Farm to Bottle Distillery. Minutes from Cape May\'s premier wineries. One mile to the Ferry Terminal and Bay Beaches. Two miles to downtown Cape May and the ocean beaches, marinas, restaurants and entertainment. This lot is not in a flood zone, no flood insurance required. It has been selectively cleared in anticipation of house placement. A wooded privacy buffer was left intact. Bring your house plans and see if you can imagine living here. Survey is in Associated Docs.