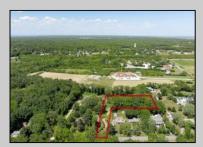

## COMMENTS

2.23 acre secluded lot across from the Cape May Canal. This backs up to 60 acres of preserved farmland occupied by Nauti Spirits, a Farm to Bottle Distillery. Minutes from Cape May\'s premier wineries. One mile to the Ferry Terminal and Bay Beaches. Two miles to downtown Cape May and the ocean beaches, marinas, restaurants and entertainment. This lot is not in a flood zone, no flood insurance required. It has been selectively cleared in anticipation of house placement. A wooded privacy buffer was left intact. Bring your house plans and see if you can imagine living here. Survey is in Associated Docs.