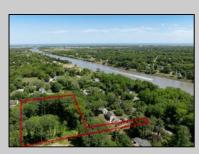

## COMMENTS

2.23 acre secluded lot across from the Cape May Canal. This backs up to 60 acres of preserved farmland occupied by Nauti Spirits, a Farm to Bottle Distillery. Minutes from Cape May\'s premier wineries. One mile to the Ferry Terminal and Bay Beaches. Two miles to downtown Cape May and the ocean beaches, marinas, restaurants and entertainment. This lot is not in a flood zone, no flood insurance required. It has been selectively cleared in anticipation of house placement. A wooded privacy buffer was left intact. Bring your house plans and see if you can imagine living here. Survey is in Associated Docs.