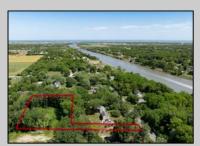

## COMMENTS

2.23 acre secluded lot across from the Cape May Canal. This backs up to 60 acres of preserved farmland occupied by Nauti Spirits, a Farm to Bottle Distillery. Minutes from Cape May\'s premier wineries. One mile to the Ferry Terminal and Bay Beaches. Two miles to downtown Cape May and the ocean beaches, marinas, restaurants and entertainment. This lot is not in a flood zone, no flood insurance required. It has been selectively cleared in anticipation of house placement. A wooded privacy buffer was left intact. Bring your house plans and see if you can imagine living here. Survey is in Associated Docs.