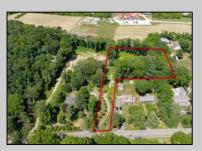

## COMMENTS

2.23 acre secluded lot across from the Cape May Canal. This backs up to 60 acres of preserved farmland occupied by Nauti Spirits, a Farm to Bottle Distillery. Minutes from Cape May\'s premier wineries. One mile to the Ferry Terminal and Bay Beaches. Two miles to downtown Cape May and the ocean beaches, marinas, restaurants and entertainment. This lot is not in a flood zone, no flood insurance required. It has been selectively cleared in anticipation of house placement. A wooded privacy buffer was left intact. Bring your house plans and see if you can imagine living here. Survey is in Associated Docs.