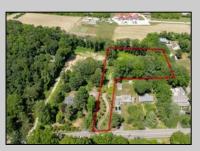

## COMMENTS

2.23 acre secluded lot across from the Cape May Canal. This backs up to 60 acres of preserved farmland occupied by Nauti Spirits, a Farm to Bottle Distillery. Minutes from Cape May\'s premier wineries. One mile to the Ferry Terminal and Bay Beaches. Two miles to downtown Cape May and the ocean beaches, marinas, restaurants and entertainment. This lot is not in a flood zone, no flood insurance required. It has been selectively cleared in anticipation of house placement. A wooded privacy buffer was left intact. Bring your house plans and see if you can imagine living here. Survey is in Associated Docs.