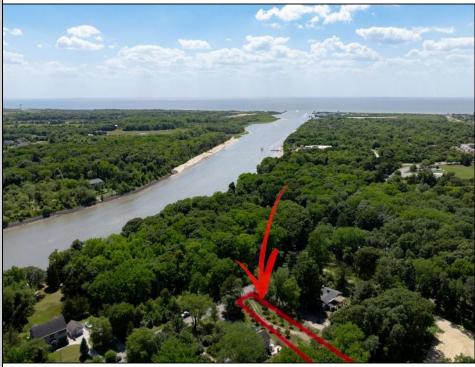

## COMMENTS

2.23 acre secluded lot across from the Cape May Canal. This backs up to 60 acres of preserved farmland occupied by Nauti Spirits, a Farm to Bottle Distillery. Minutes from Cape May\'s premier wineries. One mile to the Ferry Terminal and Bay Beaches. Two miles to downtown Cape May and the ocean beaches, marinas, restaurants and entertainment. This lot is not in a flood zone, no flood insurance required. It has been selectively cleared in anticipation of house placement. A wooded privacy buffer was left intact. Bring your house plans and see if you can imagine living here. Survey is in Associated Docs.