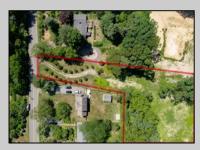

## COMMENTS

2.23 acre secluded lot across from the Cape May Canal. This backs up to 60 acres of preserved farmland occupied by Nauti Spirits, a Farm to Bottle Distillery. Minutes from Cape May\'s premier wineries. One mile to the Ferry Terminal and Bay Beaches. Two miles to downtown Cape May and the ocean beaches, marinas, restaurants and entertainment. This lot is not in a flood zone, no flood insurance required. It has been selectively cleared in anticipation of house placement. A wooded privacy buffer was left intact. Bring your house plans and see if you can imagine living here. Survey is in Associated Docs.