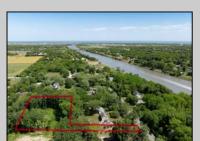

## COMMENTS

2.23 acre secluded lot across from the Cape May Canal. This backs up to 60 acres of preserved farmland occupied by Nauti Spirits, a Farm to Bottle Distillery. Minutes from Cape May\'s premier wineries. One mile to the Ferry Terminal and Bay Beaches. Two miles to downtown Cape May and the ocean beaches, marinas, restaurants and entertainment. This lot is not in a flood zone, no flood insurance required. It has been selectively cleared in anticipation of house placement. A wooded privacy buffer was left intact. Bring your house plans and see if you can imagine living here. Survey is in Associated Docs.