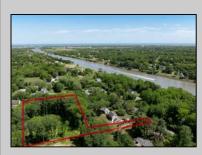

## COMMENTS

2.23 acre secluded lot across from the Cape May Canal. This backs up to 60 acres of preserved farmland occupied by Nauti Spirits, a Farm to Bottle Distillery. Minutes from Cape May\'s premier wineries. One mile to the Ferry Terminal and Bay Beaches. Two miles to downtown Cape May and the ocean beaches, marinas, restaurants and entertainment. This lot is not in a flood zone, no flood insurance required. It has been selectively cleared in anticipation of house placement. A wooded privacy buffer was left intact. Bring your house plans and see if you can imagine living here. Survey is in Associated Docs.