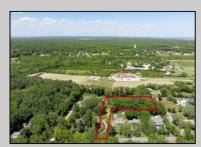

## COMMENTS

2.23 acre secluded lot across from the Cape May Canal. This backs up to 60 acres of preserved farmland occupied by Nauti Spirits, a Farm to Bottle Distillery. Minutes from Cape May\'s premier wineries. One mile to the Ferry Terminal and Bay Beaches. Two miles to downtown Cape May and the ocean beaches, marinas, restaurants and entertainment. This lot is not in a flood zone, no flood insurance required. It has been selectively cleared in anticipation of house placement. A wooded privacy buffer was left intact. Bring your house plans and see if you can imagine living here. Survey is in Associated Docs.