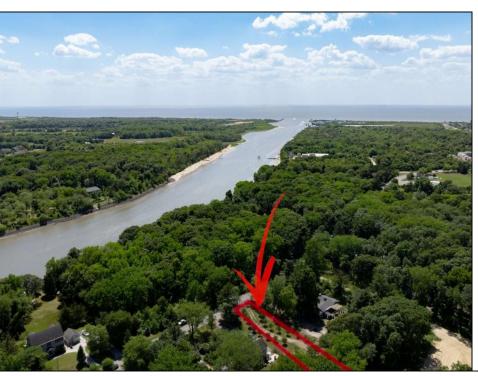

## **COMMENTS**

2.23 acre secluded lot across from the Cape May Canal. This backs up to 60 acres of preserved farmland occupied by Nauti Spirits, a Farm to Bottle Distillery. Minutes from Cape May\'s premier wineries. One mile to the Ferry Terminal and Bay Beaches. Two miles to downtown Cape May and the ocean beaches, marinas, restaurants and entertainment. This lot is not in a flood zone, no flood insurance required. It has been selectively cleared in anticipation of house placement. A wooded privacy buffer was left intact. Bring your house plans and see if you can imagine living here. Survey is in Associated Docs.