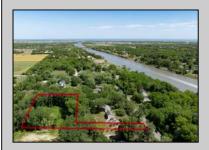

## **COMMENTS**

2.23 acre secluded lot across from the Cape May Canal. This backs up to 60 acres of preserved farmland occupied by Nauti Spirits, a Farm to Bottle Distillery. Minutes from Cape May\'s premier wineries. One mile to the Ferry Terminal and Bay Beaches. Two miles to downtown Cape May and the ocean beaches, marinas, restaurants and entertainment. This lot is not in a flood zone, no flood insurance required. It has been selectively cleared in anticipation of house placement. A wooded privacy buffer was left intact. Bring your house plans and see if you can imagine living here. Survey is in Associated Docs.