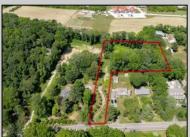

## **COMMENTS**

2.23 acre secluded lot across from the Cape May Canal. This backs up to 60 acres of preserved farmland occupied by Nauti Spirits, a Farm to Bottle Distillery. Minutes from Cape May\'s premier wineries. One mile to the Ferry Terminal and Bay Beaches. Two miles to downtown Cape May and the ocean beaches, marinas, restaurants and entertainment. This lot is not in a flood zone, no flood insurance required. It has been selectively cleared in anticipation of house placement. A wooded privacy buffer was left intact. Bring your house plans and see if you can imagine living here. Survey is in Associated Docs.