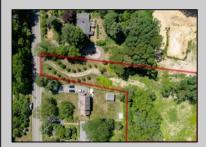

## **COMMENTS**

2.23 acre secluded lot across from the Cape May Canal. This backs up to 60 acres of preserved farmland occupied by Nauti Spirits, a Farm to Bottle Distillery. Minutes from Cape May\'s premier wineries. One mile to the Ferry Terminal and Bay Beaches. Two miles to downtown Cape May and the ocean beaches, marinas, restaurants and entertainment. This lot is not in a flood zone, no flood insurance required. It has been selectively cleared in anticipation of house placement. A wooded privacy buffer was left intact. Bring your house plans and see if you can imagine living here. Survey is in Associated Docs.