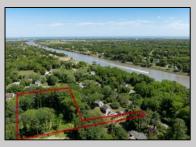

## **COMMENTS**

2.23 acre secluded lot across from the Cape May Canal. This backs up to 60 acres of preserved farmland occupied by Nauti Spirits, a Farm to Bottle Distillery. Minutes from Cape May\'s premier wineries. One mile to the Ferry Terminal and Bay Beaches. Two miles to downtown Cape May and the ocean beaches, marinas, restaurants and entertainment. This lot is not in a flood zone, no flood insurance required. It has been selectively cleared in anticipation of house placement. A wooded privacy buffer was left intact. Bring your house plans and see if you can imagine living here. Survey is in Associated Docs.