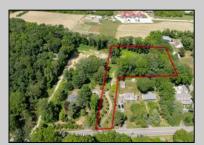

## **COMMENTS**

2.23 acre secluded lot across from the Cape May Canal. This backs up to 60 acres of preserved farmland occupied by Nauti Spirits, a Farm to Bottle Distillery. Minutes from Cape May\'s premier wineries. One mile to the Ferry Terminal and Bay Beaches. Two miles to downtown Cape May and the ocean beaches, marinas, restaurants and entertainment. This lot is not in a flood zone, no flood insurance required. It has been selectively cleared in anticipation of house placement. A wooded privacy buffer was left intact. Bring your house plans and see if you can imagine living here. Survey is in Associated Docs.