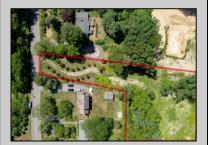

## **COMMENTS**

2.23 acre secluded lot across from the Cape May Canal. This backs up to 60 acres of preserved farmland occupied by Nauti Spirits, a Farm to Bottle Distillery. Minutes from Cape May\'s premier wineries. One mile to the Ferry Terminal and Bay Beaches. Two miles to downtown Cape May and the ocean beaches, marinas, restaurants and entertainment. This lot is not in a flood zone, no flood insurance required. It has been selectively cleared in anticipation of house placement. A wooded privacy buffer was left intact. Bring your house plans and see if you can imagine living here. Survey is in Associated Docs.