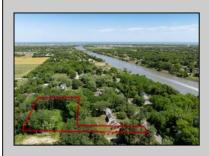

## **COMMENTS**

2.23 acre secluded lot across from the Cape May Canal. This backs up to 60 acres of preserved farmland occupied by Nauti Spirits, a Farm to Bottle Distillery. Minutes from Cape May\'s premier wineries. One mile to the Ferry Terminal and Bay Beaches. Two miles to downtown Cape May and the ocean beaches, marinas, restaurants and entertainment. This lot is not in a flood zone, no flood insurance required. It has been selectively cleared in anticipation of house placement. A wooded privacy buffer was left intact. Bring your house plans and see if you can imagine living here. Survey is in Associated Docs.