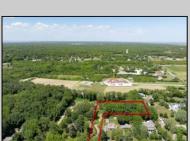

## **COMMENTS**

2.23 acre secluded lot across from the Cape May Canal. This backs up to 60 acres of preserved farmland occupied by Nauti Spirits, a Farm to Bottle Distillery. Minutes from Cape May\'s premier wineries. One mile to the Ferry Terminal and Bay Beaches. Two miles to downtown Cape May and the ocean beaches, marinas, restaurants and entertainment. This lot is not in a flood zone, no flood insurance required. It has been selectively cleared in anticipation of house placement. A wooded privacy buffer was left intact. Bring your house plans and see if you can imagine living here. Survey is in Associated Docs.