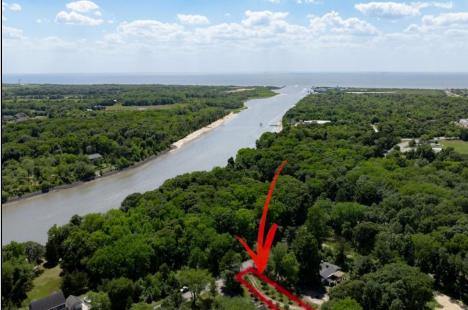

## **COMMENTS**

2.23 acre secluded lot across from the Cape May Canal. This backs up to 60 acres of preserved farmland occupied by Nauti Spirits, a Farm to Bottle Distillery. Minutes from Cape May\'s premier wineries. One mile to the Ferry Terminal and Bay Beaches. Two miles to downtown Cape May and the ocean beaches, marinas, restaurants and entertainment. This lot is not in a flood zone, no flood insurance required. It has been selectively cleared in anticipation of house placement. A wooded privacy buffer was left intact. Bring your house plans and see if you can imagine living here. Survey is in Associated Docs.