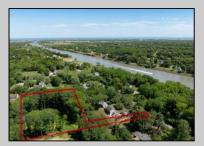

## **COMMENTS**

2.23 acre secluded lot across from the Cape May Canal. This backs up to 60 acres of preserved farmland occupied by Nauti Spirits, a Farm to Bottle Distillery. Minutes from Cape May\'s premier wineries. One mile to the Ferry Terminal and Bay Beaches. Two miles to downtown Cape May and the ocean beaches, marinas, restaurants and entertainment. This lot is not in a flood zone, no flood insurance required. It has been selectively cleared in anticipation of house placement. A wooded privacy buffer was left intact. Bring your house plans and see if you can imagine living here. Survey is in Associated Docs.