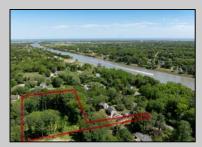

## **COMMENTS**

2.23 acre secluded lot across from the Cape May Canal. This backs up to 60 acres of preserved farmland occupied by Nauti Spirits, a Farm to Bottle Distillery. Minutes from Cape May\'s premier wineries. One mile to the Ferry Terminal and Bay Beaches. Two miles to downtown Cape May and the ocean beaches, marinas, restaurants and entertainment. This lot is not in a flood zone, no flood insurance required. It has been selectively cleared in anticipation of house placement. A wooded privacy buffer was left intact. Bring your house plans and see if you can imagine living here. Survey is in Associated Docs.