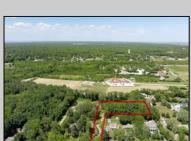

## **COMMENTS**

2.23 acre secluded lot across from the Cape May Canal. This backs up to 60 acres of preserved farmland occupied by Nauti Spirits, a Farm to Bottle Distillery. Minutes from Cape May\'s premier wineries. One mile to the Ferry Terminal and Bay Beaches. Two miles to downtown Cape May and the ocean beaches, marinas, restaurants and entertainment. This lot is not in a flood zone, no flood insurance required. It has been selectively cleared in anticipation of house placement. A wooded privacy buffer was left intact. Bring your house plans and see if you can imagine living here. Survey is in Associated Docs.