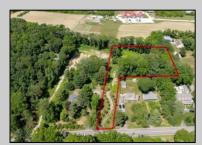

## **COMMENTS**

2.23 acre secluded lot across from the Cape May Canal. This backs up to 60 acres of preserved farmland occupied by Nauti Spirits, a Farm to Bottle Distillery. Minutes from Cape May\'s premier wineries. One mile to the Ferry Terminal and Bay Beaches. Two miles to downtown Cape May and the ocean beaches, marinas, restaurants and entertainment. This lot is not in a flood zone, no flood insurance required. It has been selectively cleared in anticipation of house placement. A wooded privacy buffer was left intact. Bring your house plans and see if you can imagine living here. Survey is in Associated Docs.