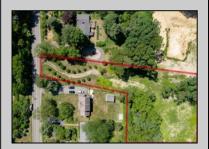

## **COMMENTS**

2.23 acre secluded lot across from the Cape May Canal. This backs up to 60 acres of preserved farmland occupied by Nauti Spirits, a Farm to Bottle Distillery. Minutes from Cape May\'s premier wineries. One mile to the Ferry Terminal and Bay Beaches. Two miles to downtown Cape May and the ocean beaches, marinas, restaurants and entertainment. This lot is not in a flood zone, no flood insurance required. It has been selectively cleared in anticipation of house placement. A wooded privacy buffer was left intact. Bring your house plans and see if you can imagine living here. Survey is in Associated Docs.