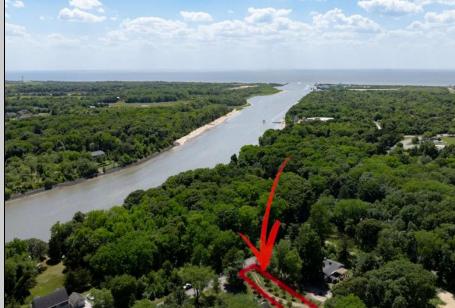

## **COMMENTS**

2.23 acre secluded lot across from the Cape May Canal. This backs up to 60 acres of preserved farmland occupied by Nauti Spirits, a Farm to Bottle Distillery. Minutes from Cape May\'s premier wineries. One mile to the Ferry Terminal and Bay Beaches. Two miles to downtown Cape May and the ocean beaches, marinas, restaurants and entertainment. This lot is not in a flood zone, no flood insurance required. It has been selectively cleared in anticipation of house placement. A wooded privacy buffer was left intact. Bring your house plans and see if you can imagine living here. Survey is in Associated Docs.