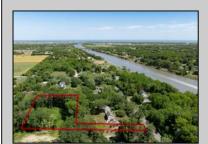

## **COMMENTS**

2.23 acre secluded lot across from the Cape May Canal. This backs up to 60 acres of preserved farmland occupied by Nauti Spirits, a Farm to Bottle Distillery. Minutes from Cape May\'s premier wineries. One mile to the Ferry Terminal and Bay Beaches. Two miles to downtown Cape May and the ocean beaches, marinas, restaurants and entertainment. This lot is not in a flood zone, no flood insurance required. It has been selectively cleared in anticipation of house placement. A wooded privacy buffer was left intact. Bring your house plans and see if you can imagine living here. Survey is in Associated Docs.