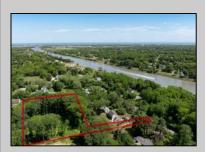

## COMMENTS

2.23 acre secluded lot across from the Cape May Canal. This backs up to 60 acres of preserved farmland occupied by Nauti Spirits, a Farm to Bottle Distillery. Minutes from Cape May\'s premier wineries. One mile to the Ferry Terminal and Bay Beaches. Two miles to downtown Cape May and the ocean beaches, marinas, restaurants and entertainment. This lot is not in a flood zone, no flood insurance required. It has been selectively cleared in anticipation of house placement. A wooded privacy buffer was left intact. Bring your house plans and see if you can imagine living here. Survey is in Associated Docs.