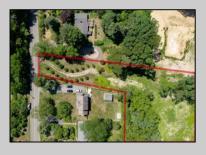

## COMMENTS

2.23 acre secluded lot across from the Cape May Canal. This backs up to 60 acres of preserved farmland occupied by Nauti Spirits, a Farm to Bottle Distillery. Minutes from Cape May\'s premier wineries. One mile to the Ferry Terminal and Bay Beaches. Two miles to downtown Cape May and the ocean beaches, marinas, restaurants and entertainment. This lot is not in a flood zone, no flood insurance required. It has been selectively cleared in anticipation of house placement. A wooded privacy buffer was left intact. Bring your house plans and see if you can imagine living here. Survey is in Associated Docs.