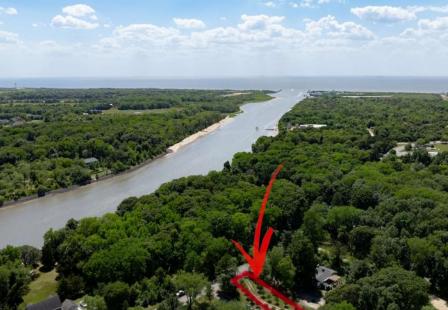

## COMMENTS

2.23 acre secluded lot across from the Cape May Canal. This backs up to 60 acres of preserved farmland occupied by Nauti Spirits, a Farm to Bottle Distillery. Minutes from Cape May\'s premier wineries. One mile to the Ferry Terminal and Bay Beaches. Two miles to downtown Cape May and the ocean beaches, marinas, restaurants and entertainment. This lot is not in a flood zone, no flood insurance required. It has been selectively cleared in anticipation of house placement. A wooded privacy buffer was left intact. Bring your house plans and see if you can imagine living here. Survey is in Associated Docs.