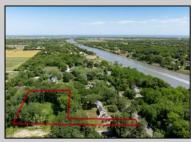

## COMMENTS

2.23 acre secluded lot across from the Cape May Canal. This backs up to 60 acres of preserved farmland occupied by Nauti Spirits, a Farm to Bottle Distillery. Minutes from Cape May\'s premier wineries. One mile to the Ferry Terminal and Bay Beaches. Two miles to downtown Cape May and the ocean beaches, marinas, restaurants and entertainment. This lot is not in a flood zone, no flood insurance required. It has been selectively cleared in anticipation of house placement. A wooded privacy buffer was left intact. Bring your house plans and see if you can imagine living here. Survey is in Associated Docs.