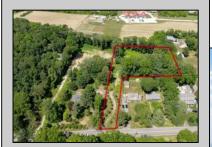

## COMMENTS

2.23 acre secluded lot across from the Cape May Canal. This backs up to 60 acres of preserved farmland occupied by Nauti Spirits, a Farm to Bottle Distillery. Minutes from Cape May\'s premier wineries. One mile to the Ferry Terminal and Bay Beaches. Two miles to downtown Cape May and the ocean beaches, marinas, restaurants and entertainment. This lot is not in a flood zone, no flood insurance required. It has been selectively cleared in anticipation of house placement. A wooded privacy buffer was left intact. Bring your house plans and see if you can imagine living here. Survey is in Associated Docs.