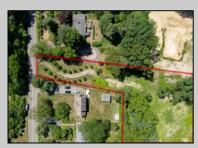

## COMMENTS

2.23 acre secluded lot across from the Cape May Canal. This backs up to 60 acres of preserved farmland occupied by Nauti Spirits, a Farm to Bottle Distillery. Minutes from Cape May\'s premier wineries. One mile to the Ferry Terminal and Bay Beaches. Two miles to downtown Cape May and the ocean beaches, marinas, restaurants and entertainment. This lot is not in a flood zone, no flood insurance required. It has been selectively cleared in anticipation of house placement. A wooded privacy buffer was left intact. Bring your house plans and see if you can imagine living here. Survey is in Associated Docs.