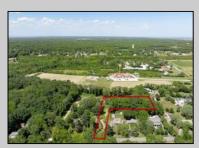

## COMMENTS

2.23 acre secluded lot across from the Cape May Canal. This backs up to 60 acres of preserved farmland occupied by Nauti Spirits, a Farm to Bottle Distillery. Minutes from Cape May\'s premier wineries. One mile to the Ferry Terminal and Bay Beaches. Two miles to downtown Cape May and the ocean beaches, marinas, restaurants and entertainment. This lot is not in a flood zone, no flood insurance required. It has been selectively cleared in anticipation of house placement. A wooded privacy buffer was left intact. Bring your house plans and see if you can imagine living here. Survey is in Associated Docs.