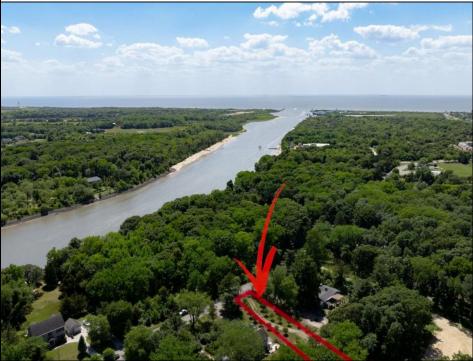

## COMMENTS

2.23 acre secluded lot across from the Cape May Canal. This backs up to 60 acres of preserved farmland occupied by Nauti Spirits, a Farm to Bottle Distillery. Minutes from Cape May\'s premier wineries. One mile to the Ferry Terminal and Bay Beaches. Two miles to downtown Cape May and the ocean beaches, marinas, restaurants and entertainment. This lot is not in a flood zone, no flood insurance required. It has been selectively cleared in anticipation of house placement. A wooded privacy buffer was left intact. Bring your house plans and see if you can imagine living here. Survey is in Associated Docs.