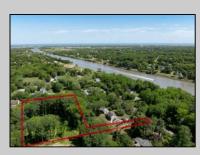

## COMMENTS

2.23 acre secluded lot across from the Cape May Canal. This backs up to 60 acres of preserved farmland occupied by Nauti Spirits, a Farm to Bottle Distillery. Minutes from Cape May\'s premier wineries. One mile to the Ferry Terminal and Bay Beaches. Two miles to downtown Cape May and the ocean beaches, marinas, restaurants and entertainment. This lot is not in a flood zone, no flood insurance required. It has been selectively cleared in anticipation of house placement. A wooded privacy buffer was left intact. Bring your house plans and see if you can imagine living here. Survey is in Associated Docs.