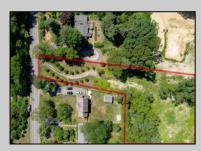

## COMMENTS

2.23 acre secluded lot across from the Cape May Canal. This backs up to 60 acres of preserved farmland occupied by Nauti Spirits, a Farm to Bottle Distillery. Minutes from Cape May\'s premier wineries. One mile to the Ferry Terminal and Bay Beaches. Two miles to downtown Cape May and the ocean beaches, marinas, restaurants and entertainment. This lot is not in a flood zone, no flood insurance required. It has been selectively cleared in anticipation of house placement. A wooded privacy buffer was left intact. Bring your house plans and see if you can imagine living here. Survey is in Associated Docs.