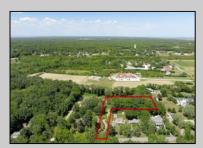

## COMMENTS

2.23 acre secluded lot across from the Cape May Canal. This backs up to 60 acres of preserved farmland occupied by Nauti Spirits, a Farm to Bottle Distillery. Minutes from Cape May\'s premier wineries. One mile to the Ferry Terminal and Bay Beaches. Two miles to downtown Cape May and the ocean beaches, marinas, restaurants and entertainment. This lot is not in a flood zone, no flood insurance required. It has been selectively cleared in anticipation of house placement. A wooded privacy buffer was left intact. Bring your house plans and see if you can imagine living here. Survey is in Associated Docs.