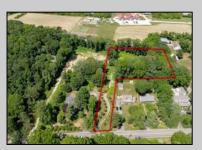

## COMMENTS

2.23 acre secluded lot across from the Cape May Canal. This backs up to 60 acres of preserved farmland occupied by Nauti Spirits, a Farm to Bottle Distillery. Minutes from Cape May\'s premier wineries. One mile to the Ferry Terminal and Bay Beaches. Two miles to downtown Cape May and the ocean beaches, marinas, restaurants and entertainment. This lot is not in a flood zone, no flood insurance required. It has been selectively cleared in anticipation of house placement. A wooded privacy buffer was left intact. Bring your house plans and see if you can imagine living here. Survey is in Associated Docs.