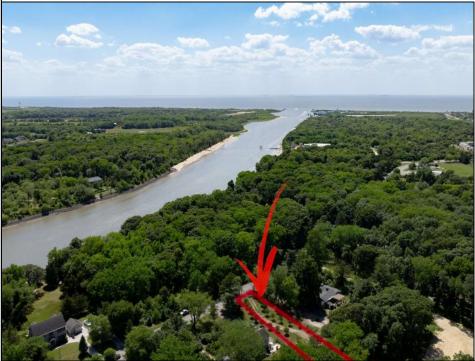

## COMMENTS

2.23 acre secluded lot across from the Cape May Canal. This backs up to 60 acres of preserved farmland occupied by Nauti Spirits, a Farm to Bottle Distillery. Minutes from Cape May\'s premier wineries. One mile to the Ferry Terminal and Bay Beaches. Two miles to downtown Cape May and the ocean beaches, marinas, restaurants and entertainment. This lot is not in a flood zone, no flood insurance required. It has been selectively cleared in anticipation of house placement. A wooded privacy buffer was left intact. Bring your house plans and see if you can imagine living here. Survey is in Associated Docs.