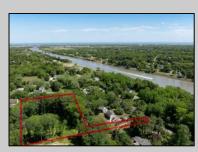

## COMMENTS

2.23 acre secluded lot across from the Cape May Canal. This backs up to 60 acres of preserved farmland occupied by Nauti Spirits, a Farm to Bottle Distillery. Minutes from Cape May\'s premier wineries. One mile to the Ferry Terminal and Bay Beaches. Two miles to downtown Cape May and the ocean beaches, marinas, restaurants and entertainment. This lot is not in a flood zone, no flood insurance required. It has been selectively cleared in anticipation of house placement. A wooded privacy buffer was left intact. Bring your house plans and see if you can imagine living here. Survey is in Associated Docs.