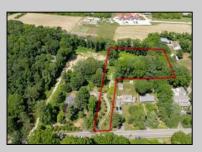

## COMMENTS

2.23 acre secluded lot across from the Cape May Canal. This backs up to 60 acres of preserved farmland occupied by Nauti Spirits, a Farm to Bottle Distillery. Minutes from Cape May\'s premier wineries. One mile to the Ferry Terminal and Bay Beaches. Two miles to downtown Cape May and the ocean beaches, marinas, restaurants and entertainment. This lot is not in a flood zone, no flood insurance required. It has been selectively cleared in anticipation of house placement. A wooded privacy buffer was left intact. Bring your house plans and see if you can imagine living here. Survey is in Associated Docs.