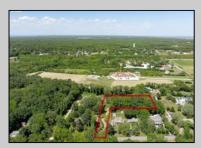

## COMMENTS

2.23 acre secluded lot across from the Cape May Canal. This backs up to 60 acres of preserved farmland occupied by Nauti Spirits, a Farm to Bottle Distillery. Minutes from Cape May\'s premier wineries. One mile to the Ferry Terminal and Bay Beaches. Two miles to downtown Cape May and the ocean beaches, marinas, restaurants and entertainment. This lot is not in a flood zone, no flood insurance required. It has been selectively cleared in anticipation of house placement. A wooded privacy buffer was left intact. Bring your house plans and see if you can imagine living here. Survey is in Associated Docs.