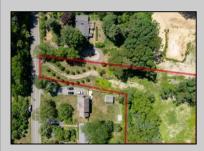

## COMMENTS

2.23 acre secluded lot across from the Cape May Canal. This backs up to 60 acres of preserved farmland occupied by Nauti Spirits, a Farm to Bottle Distillery. Minutes from Cape May\'s premier wineries. One mile to the Ferry Terminal and Bay Beaches. Two miles to downtown Cape May and the ocean beaches, marinas, restaurants and entertainment. This lot is not in a flood zone, no flood insurance required. It has been selectively cleared in anticipation of house placement. A wooded privacy buffer was left intact. Bring your house plans and see if you can imagine living here. Survey is in Associated Docs.