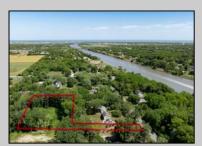

## COMMENTS

2.23 acre secluded lot across from the Cape May Canal. This backs up to 60 acres of preserved farmland occupied by Nauti Spirits, a Farm to Bottle Distillery. Minutes from Cape May\'s premier wineries. One mile to the Ferry Terminal and Bay Beaches. Two miles to downtown Cape May and the ocean beaches, marinas, restaurants and entertainment. This lot is not in a flood zone, no flood insurance required. It has been selectively cleared in anticipation of house placement. A wooded privacy buffer was left intact. Bring your house plans and see if you can imagine living here. Survey is in Associated Docs.