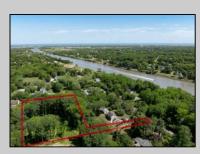

## COMMENTS

2.23 acre secluded lot across from the Cape May Canal. This backs up to 60 acres of preserved farmland occupied by Nauti Spirits, a Farm to Bottle Distillery. Minutes from Cape May\'s premier wineries. One mile to the Ferry Terminal and Bay Beaches. Two miles to downtown Cape May and the ocean beaches, marinas, restaurants and entertainment. This lot is not in a flood zone, no flood insurance required. It has been selectively cleared in anticipation of house placement. A wooded privacy buffer was left intact. Bring your house plans and see if you can imagine living here. Survey is in Associated Docs.