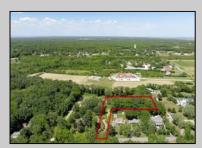

## COMMENTS

2.23 acre secluded lot across from the Cape May Canal. This backs up to 60 acres of preserved farmland occupied by Nauti Spirits, a Farm to Bottle Distillery. Minutes from Cape May\'s premier wineries. One mile to the Ferry Terminal and Bay Beaches. Two miles to downtown Cape May and the ocean beaches, marinas, restaurants and entertainment. This lot is not in a flood zone, no flood insurance required. It has been selectively cleared in anticipation of house placement. A wooded privacy buffer was left intact. Bring your house plans and see if you can imagine living here. Survey is in Associated Docs.