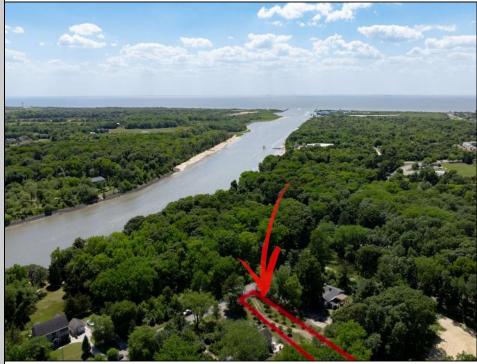

## COMMENTS

2.23 acre secluded lot across from the Cape May Canal. This backs up to 60 acres of preserved farmland occupied by Nauti Spirits, a Farm to Bottle Distillery. Minutes from Cape May\'s premier wineries. One mile to the Ferry Terminal and Bay Beaches. Two miles to downtown Cape May and the ocean beaches, marinas, restaurants and entertainment. This lot is not in a flood zone, no flood insurance required. It has been selectively cleared in anticipation of house placement. A wooded privacy buffer was left intact. Bring your house plans and see if you can imagine living here. Survey is in Associated Docs.