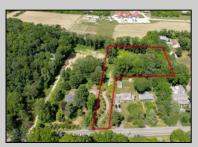

## COMMENTS

2.23 acre secluded lot across from the Cape May Canal. This backs up to 60 acres of preserved farmland occupied by Nauti Spirits, a Farm to Bottle Distillery. Minutes from Cape May\'s premier wineries. One mile to the Ferry Terminal and Bay Beaches. Two miles to downtown Cape May and the ocean beaches, marinas, restaurants and entertainment. This lot is not in a flood zone, no flood insurance required. It has been selectively cleared in anticipation of house placement. A wooded privacy buffer was left intact. Bring your house plans and see if you can imagine living here. Survey is in Associated Docs.