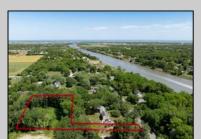

## COMMENTS

2.23 acre secluded lot across from the Cape May Canal. This backs up to 60 acres of preserved farmland occupied by Nauti Spirits, a Farm to Bottle Distillery. Minutes from Cape May\'s premier wineries. One mile to the Ferry Terminal and Bay Beaches. Two miles to downtown Cape May and the ocean beaches, marinas, restaurants and entertainment. This lot is not in a flood zone, no flood insurance required. It has been selectively cleared in anticipation of house placement. A wooded privacy buffer was left intact. Bring your house plans and see if you can imagine living here. Survey is in Associated Docs.