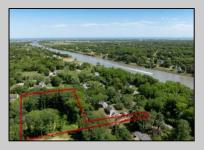

## **COMMENTS**

2.23 acre secluded lot across from the Cape May Canal. This backs up to 60 acres of preserved farmland occupied by Nauti Spirits, a Farm to Bottle Distillery. Minutes from Cape May\'s premier wineries. One mile to the Ferry Terminal and Bay Beaches. Two miles to downtown Cape May and the ocean beaches, marinas, restaurants and entertainment. This lot is not in a flood zone, no flood insurance required. It has been selectively cleared in anticipation of house placement. A wooded privacy buffer was left intact. Bring your house plans and see if you can imagine living here. Survey is in Associated Docs.