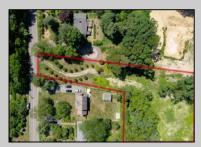

## **COMMENTS**

2.23 acre secluded lot across from the Cape May Canal. This backs up to 60 acres of preserved farmland occupied by Nauti Spirits, a Farm to Bottle Distillery. Minutes from Cape May\'s premier wineries. One mile to the Ferry Terminal and Bay Beaches. Two miles to downtown Cape May and the ocean beaches, marinas, restaurants and entertainment. This lot is not in a flood zone, no flood insurance required. It has been selectively cleared in anticipation of house placement. A wooded privacy buffer was left intact. Bring your house plans and see if you can imagine living here. Survey is in Associated Docs.