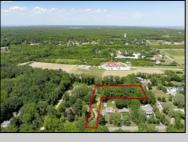

## **COMMENTS**

2.23 acre secluded lot across from the Cape May Canal. This backs up to 60 acres of preserved farmland occupied by Nauti Spirits, a Farm to Bottle Distillery. Minutes from Cape May\'s premier wineries. One mile to the Ferry Terminal and Bay Beaches. Two miles to downtown Cape May and the ocean beaches, marinas, restaurants and entertainment. This lot is not in a flood zone, no flood insurance required. It has been selectively cleared in anticipation of house placement. A wooded privacy buffer was left intact. Bring your house plans and see if you can imagine living here. Survey is in Associated Docs.