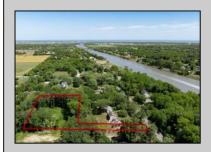

## **COMMENTS**

2.23 acre secluded lot across from the Cape May Canal. This backs up to 60 acres of preserved farmland occupied by Nauti Spirits, a Farm to Bottle Distillery. Minutes from Cape May\'s premier wineries. One mile to the Ferry Terminal and Bay Beaches. Two miles to downtown Cape May and the ocean beaches, marinas, restaurants and entertainment. This lot is not in a flood zone, no flood insurance required. It has been selectively cleared in anticipation of house placement. A wooded privacy buffer was left intact. Bring your house plans and see if you can imagine living here. Survey is in Associated Docs.