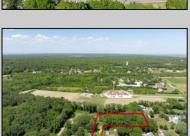

## **COMMENTS**

2.23 acre secluded lot across from the Cape May Canal. This backs up to 60 acres of preserved farmland occupied by Nauti Spirits, a Farm to Bottle Distillery. Minutes from Cape May\'s premier wineries. One mile to the Ferry Terminal and Bay Beaches. Two miles to downtown Cape May and the ocean beaches, marinas, restaurants and entertainment. This lot is not in a flood zone, no flood insurance required. It has been selectively cleared in anticipation of house placement. A wooded privacy buffer was left intact. Bring your house plans and see if you can imagine living here. Survey is in Associated Docs.