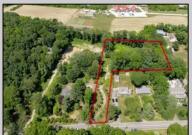

## **COMMENTS**

2.23 acre secluded lot across from the Cape May Canal. This backs up to 60 acres of preserved farmland occupied by Nauti Spirits, a Farm to Bottle Distillery. Minutes from Cape May\'s premier wineries. One mile to the Ferry Terminal and Bay Beaches. Two miles to downtown Cape May and the ocean beaches, marinas, restaurants and entertainment. This lot is not in a flood zone, no flood insurance required. It has been selectively cleared in anticipation of house placement. A wooded privacy buffer was left intact. Bring your house plans and see if you can imagine living here. Survey is in Associated Docs.