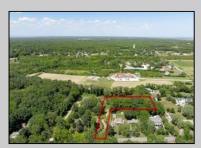

## COMMENTS

2.23 acre secluded lot across from the Cape May Canal. This backs up to 60 acres of preserved farmland occupied by Nauti Spirits, a Farm to Bottle Distillery. Minutes from Cape May\'s premier wineries. One mile to the Ferry Terminal and Bay Beaches. Two miles to downtown Cape May and the ocean beaches, marinas, restaurants and entertainment. This lot is not in a flood zone, no flood insurance required. It has been selectively cleared in anticipation of house placement. A wooded privacy buffer was left intact. Bring your house plans and see if you can imagine living here. Survey is in Associated Docs.