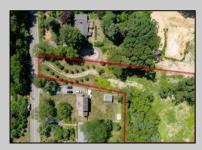

## COMMENTS

2.23 acre secluded lot across from the Cape May Canal. This backs up to 60 acres of preserved farmland occupied by Nauti Spirits, a Farm to Bottle Distillery. Minutes from Cape May\'s premier wineries. One mile to the Ferry Terminal and Bay Beaches. Two miles to downtown Cape May and the ocean beaches, marinas, restaurants and entertainment. This lot is not in a flood zone, no flood insurance required. It has been selectively cleared in anticipation of house placement. A wooded privacy buffer was left intact. Bring your house plans and see if you can imagine living here. Survey is in Associated Docs.