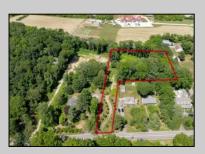

## COMMENTS

2.23 acre secluded lot across from the Cape May Canal. This backs up to 60 acres of preserved farmland occupied by Nauti Spirits, a Farm to Bottle Distillery. Minutes from Cape May\'s premier wineries. One mile to the Ferry Terminal and Bay Beaches. Two miles to downtown Cape May and the ocean beaches, marinas, restaurants and entertainment. This lot is not in a flood zone, no flood insurance required. It has been selectively cleared in anticipation of house placement. A wooded privacy buffer was left intact. Bring your house plans and see if you can imagine living here. Survey is in Associated Docs.