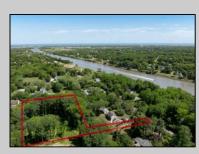

## COMMENTS

2.23 acre secluded lot across from the Cape May Canal. This backs up to 60 acres of preserved farmland occupied by Nauti Spirits, a Farm to Bottle Distillery. Minutes from Cape May\'s premier wineries. One mile to the Ferry Terminal and Bay Beaches. Two miles to downtown Cape May and the ocean beaches, marinas, restaurants and entertainment. This lot is not in a flood zone, no flood insurance required. It has been selectively cleared in anticipation of house placement. A wooded privacy buffer was left intact. Bring your house plans and see if you can imagine living here. Survey is in Associated Docs.