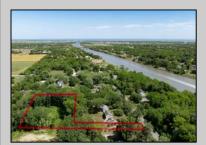

## COMMENTS

2.23 acre secluded lot across from the Cape May Canal. This backs up to 60 acres of preserved farmland occupied by Nauti Spirits, a Farm to Bottle Distillery. Minutes from Cape May\'s premier wineries. One mile to the Ferry Terminal and Bay Beaches. Two miles to downtown Cape May and the ocean beaches, marinas, restaurants and entertainment. This lot is not in a flood zone, no flood insurance required. It has been selectively cleared in anticipation of house placement. A wooded privacy buffer was left intact. Bring your house plans and see if you can imagine living here. Survey is in Associated Docs.