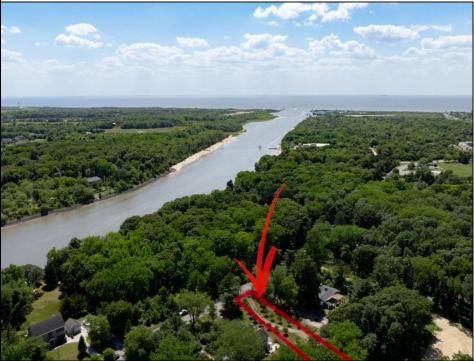

## COMMENTS

2.23 acre secluded lot across from the Cape May Canal. This backs up to 60 acres of preserved farmland occupied by Nauti Spirits, a Farm to Bottle Distillery. Minutes from Cape May\'s premier wineries. One mile to the Ferry Terminal and Bay Beaches. Two miles to downtown Cape May and the ocean beaches, marinas, restaurants and entertainment. This lot is not in a flood zone, no flood insurance required. It has been selectively cleared in anticipation of house placement. A wooded privacy buffer was left intact. Bring your house plans and see if you can imagine living here. Survey is in Associated Docs.