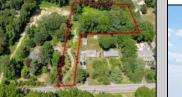

## COMMENTS

2.23 acre secluded lot across from the Cape May Canal. This backs up to 60 acres of preserved farmland occupied by Nauti Spirits, a Farm to Bottle Distillery. Minutes from Cape May\'s premier wineries. One mile to the Ferry Terminal and Bay Beaches. Two miles to downtown Cape May and the ocean beaches, marinas, restaurants and entertainment. This lot is not in a flood zone, no flood insurance required. It has been selectively cleared in anticipation of house placement. A wooded privacy buffer was left intact. Bring your house plans and see if you can imagine living here. Survey is in Associated Docs.