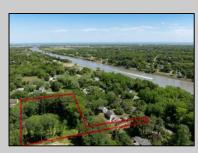

## COMMENTS

2.23 acre secluded lot across from the Cape May Canal. This backs up to 60 acres of preserved farmland occupied by Nauti Spirits, a Farm to Bottle Distillery. Minutes from Cape May\'s premier wineries. One mile to the Ferry Terminal and Bay Beaches. Two miles to downtown Cape May and the ocean beaches, marinas, restaurants and entertainment. This lot is not in a flood zone, no flood insurance required. It has been selectively cleared in anticipation of house placement. A wooded privacy buffer was left intact. Bring your house plans and see if you can imagine living here. Survey is in Associated Docs.