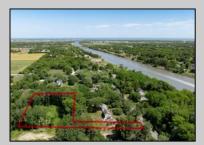

## COMMENTS

2.23 acre secluded lot across from the Cape May Canal. This backs up to 60 acres of preserved farmland occupied by Nauti Spirits, a Farm to Bottle Distillery. Minutes from Cape May\'s premier wineries. One mile to the Ferry Terminal and Bay Beaches. Two miles to downtown Cape May and the ocean beaches, marinas, restaurants and entertainment. This lot is not in a flood zone, no flood insurance required. It has been selectively cleared in anticipation of house placement. A wooded privacy buffer was left intact. Bring your house plans and see if you can imagine living here. Survey is in Associated Docs.