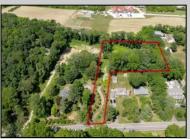

## COMMENTS

2.23 acre secluded lot across from the Cape May Canal. This backs up to 60 acres of preserved farmland occupied by Nauti Spirits, a Farm to Bottle Distillery. Minutes from Cape May\'s premier wineries. One mile to the Ferry Terminal and Bay Beaches. Two miles to downtown Cape May and the ocean beaches, marinas, restaurants and entertainment. This lot is not in a flood zone, no flood insurance required. It has been selectively cleared in anticipation of house placement. A wooded privacy buffer was left intact. Bring your house plans and see if you can imagine living here. Survey is in Associated Docs.