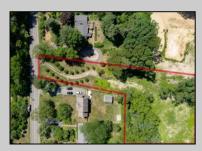

## COMMENTS

2.23 acre secluded lot across from the Cape May Canal. This backs up to 60 acres of preserved farmland occupied by Nauti Spirits, a Farm to Bottle Distillery. Minutes from Cape May\'s premier wineries. One mile to the Ferry Terminal and Bay Beaches. Two miles to downtown Cape May and the ocean beaches, marinas, restaurants and entertainment. This lot is not in a flood zone, no flood insurance required. It has been selectively cleared in anticipation of house placement. A wooded privacy buffer was left intact. Bring your house plans and see if you can imagine living here. Survey is in Associated Docs.