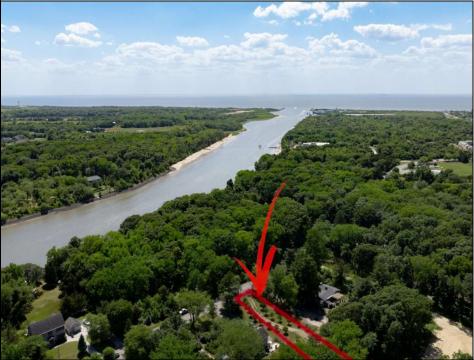

## COMMENTS

2.23 acre secluded lot across from the Cape May Canal. This backs up to 60 acres of preserved farmland occupied by Nauti Spirits, a Farm to Bottle Distillery. Minutes from Cape May\'s premier wineries. One mile to the Ferry Terminal and Bay Beaches. Two miles to downtown Cape May and the ocean beaches, marinas, restaurants and entertainment. This lot is not in a flood zone, no flood insurance required. It has been selectively cleared in anticipation of house placement. A wooded privacy buffer was left intact. Bring your house plans and see if you can imagine living here. Survey is in Associated Docs.