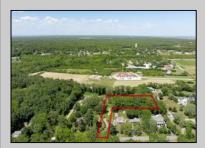

## COMMENTS

2.23 acre secluded lot across from the Cape May Canal. This backs up to 60 acres of preserved farmland occupied by Nauti Spirits, a Farm to Bottle Distillery. Minutes from Cape May\'s premier wineries. One mile to the Ferry Terminal and Bay Beaches. Two miles to downtown Cape May and the ocean beaches, marinas, restaurants and entertainment. This lot is not in a flood zone, no flood insurance required. It has been selectively cleared in anticipation of house placement. A wooded privacy buffer was left intact. Bring your house plans and see if you can imagine living here. Survey is in Associated Docs.