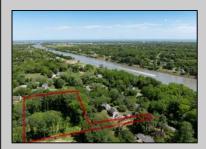

## **COMMENTS**

2.23 acre secluded lot across from the Cape May Canal. This backs up to 60 acres of preserved farmland occupied by Nauti Spirits, a Farm to Bottle Distillery. Minutes from Cape May\'s premier wineries. One mile to the Ferry Terminal and Bay Beaches. Two miles to downtown Cape May and the ocean beaches, marinas, restaurants and entertainment. This lot is not in a flood zone, no flood insurance required. It has been selectively cleared in anticipation of house placement. A wooded privacy buffer was left intact. Bring your house plans and see if you can imagine living here. Survey is in Associated Docs.