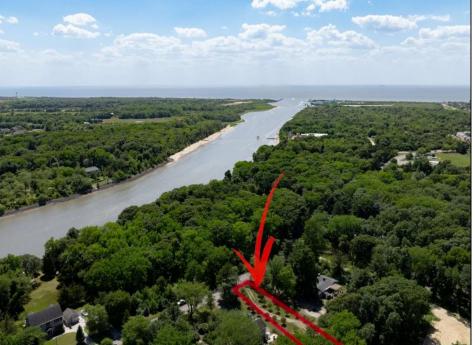

## **COMMENTS**

2.23 acre secluded lot across from the Cape May Canal. This backs up to 60 acres of preserved farmland occupied by Nauti Spirits, a Farm to Bottle Distillery. Minutes from Cape May\'s premier wineries. One mile to the Ferry Terminal and Bay Beaches. Two miles to downtown Cape May and the ocean beaches, marinas, restaurants and entertainment. This lot is not in a flood zone, no flood insurance required. It has been selectively cleared in anticipation of house placement. A wooded privacy buffer was left intact. Bring your house plans and see if you can imagine living here. Survey is in Associated Docs.