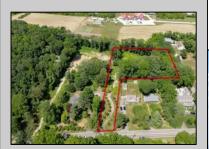

## **COMMENTS**

2.23 acre secluded lot across from the Cape May Canal. This backs up to 60 acres of preserved farmland occupied by Nauti Spirits, a Farm to Bottle Distillery. Minutes from Cape May\'s premier wineries. One mile to the Ferry Terminal and Bay Beaches. Two miles to downtown Cape May and the ocean beaches, marinas, restaurants and entertainment. This lot is not in a flood zone, no flood insurance required. It has been selectively cleared in anticipation of house placement. A wooded privacy buffer was left intact. Bring your house plans and see if you can imagine living here. Survey is in Associated Docs.