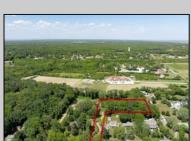

## **COMMENTS**

2.23 acre secluded lot across from the Cape May Canal. This backs up to 60 acres of preserved farmland occupied by Nauti Spirits, a Farm to Bottle Distillery. Minutes from Cape May\'s premier wineries. One mile to the Ferry Terminal and Bay Beaches. Two miles to downtown Cape May and the ocean beaches, marinas, restaurants and entertainment. This lot is not in a flood zone, no flood insurance required. It has been selectively cleared in anticipation of house placement. A wooded privacy buffer was left intact. Bring your house plans and see if you can imagine living here. Survey is in Associated Docs.