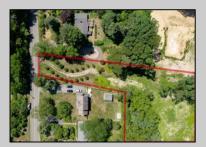

## **COMMENTS**

2.23 acre secluded lot across from the Cape May Canal. This backs up to 60 acres of preserved farmland occupied by Nauti Spirits, a Farm to Bottle Distillery. Minutes from Cape May\'s premier wineries. One mile to the Ferry Terminal and Bay Beaches. Two miles to downtown Cape May and the ocean beaches, marinas, restaurants and entertainment. This lot is not in a flood zone, no flood insurance required. It has been selectively cleared in anticipation of house placement. A wooded privacy buffer was left intact. Bring your house plans and see if you can imagine living here. Survey is in Associated Docs.