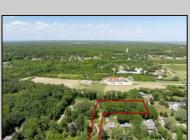

## **COMMENTS**

2.23 acre secluded lot across from the Cape May Canal. This backs up to 60 acres of preserved farmland occupied by Nauti Spirits, a Farm to Bottle Distillery. Minutes from Cape May\'s premier wineries. One mile to the Ferry Terminal and Bay Beaches. Two miles to downtown Cape May and the ocean beaches, marinas, restaurants and entertainment. This lot is not in a flood zone, no flood insurance required. It has been selectively cleared in anticipation of house placement. A wooded privacy buffer was left intact. Bring your house plans and see if you can imagine living here. Survey is in Associated Docs.