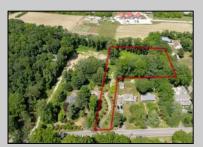

## **COMMENTS**

2.23 acre secluded lot across from the Cape May Canal. This backs up to 60 acres of preserved farmland occupied by Nauti Spirits, a Farm to Bottle Distillery. Minutes from Cape May\'s premier wineries. One mile to the Ferry Terminal and Bay Beaches. Two miles to downtown Cape May and the ocean beaches, marinas, restaurants and entertainment. This lot is not in a flood zone, no flood insurance required. It has been selectively cleared in anticipation of house placement. A wooded privacy buffer was left intact. Bring your house plans and see if you can imagine living here. Survey is in Associated Docs.