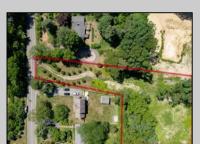

## **COMMENTS**

2.23 acre secluded lot across from the Cape May Canal. This backs up to 60 acres of preserved farmland occupied by Nauti Spirits, a Farm to Bottle Distillery. Minutes from Cape May\'s premier wineries. One mile to the Ferry Terminal and Bay Beaches. Two miles to downtown Cape May and the ocean beaches, marinas, restaurants and entertainment. This lot is not in a flood zone, no flood insurance required. It has been selectively cleared in anticipation of house placement. A wooded privacy buffer was left intact. Bring your house plans and see if you can imagine living here. Survey is in Associated Docs.