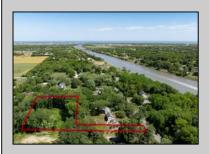

## **COMMENTS**

2.23 acre secluded lot across from the Cape May Canal. This backs up to 60 acres of preserved farmland occupied by Nauti Spirits, a Farm to Bottle Distillery. Minutes from Cape May\'s premier wineries. One mile to the Ferry Terminal and Bay Beaches. Two miles to downtown Cape May and the ocean beaches, marinas, restaurants and entertainment. This lot is not in a flood zone, no flood insurance required. It has been selectively cleared in anticipation of house placement. A wooded privacy buffer was left intact. Bring your house plans and see if you can imagine living here. Survey is in Associated Docs.