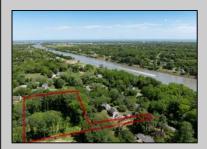

## **COMMENTS**

2.23 acre secluded lot across from the Cape May Canal. This backs up to 60 acres of preserved farmland occupied by Nauti Spirits, a Farm to Bottle Distillery. Minutes from Cape May\'s premier wineries. One mile to the Ferry Terminal and Bay Beaches. Two miles to downtown Cape May and the ocean beaches, marinas, restaurants and entertainment. This lot is not in a flood zone, no flood insurance required. It has been selectively cleared in anticipation of house placement. A wooded privacy buffer was left intact. Bring your house plans and see if you can imagine living here. Survey is in Associated Docs.