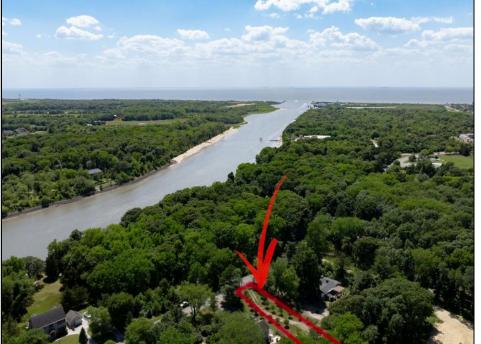

## **COMMENTS**

2.23 acre secluded lot across from the Cape May Canal. This backs up to 60 acres of preserved farmland occupied by Nauti Spirits, a Farm to Bottle Distillery. Minutes from Cape May\'s premier wineries. One mile to the Ferry Terminal and Bay Beaches. Two miles to downtown Cape May and the ocean beaches, marinas, restaurants and entertainment. This lot is not in a flood zone, no flood insurance required. It has been selectively cleared in anticipation of house placement. A wooded privacy buffer was left intact. Bring your house plans and see if you can imagine living here. Survey is in Associated Docs.