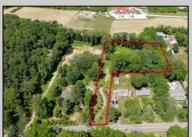

## **COMMENTS**

2.23 acre secluded lot across from the Cape May Canal. This backs up to 60 acres of preserved farmland occupied by Nauti Spirits, a Farm to Bottle Distillery. Minutes from Cape May\'s premier wineries. One mile to the Ferry Terminal and Bay Beaches. Two miles to downtown Cape May and the ocean beaches, marinas, restaurants and entertainment. This lot is not in a flood zone, no flood insurance required. It has been selectively cleared in anticipation of house placement. A wooded privacy buffer was left intact. Bring your house plans and see if you can imagine living here. Survey is in Associated Docs.