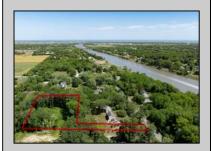

## **COMMENTS**

2.23 acre secluded lot across from the Cape May Canal. This backs up to 60 acres of preserved farmland occupied by Nauti Spirits, a Farm to Bottle Distillery. Minutes from Cape May\'s premier wineries. One mile to the Ferry Terminal and Bay Beaches. Two miles to downtown Cape May and the ocean beaches, marinas, restaurants and entertainment. This lot is not in a flood zone, no flood insurance required. It has been selectively cleared in anticipation of house placement. A wooded privacy buffer was left intact. Bring your house plans and see if you can imagine living here. Survey is in Associated Docs.