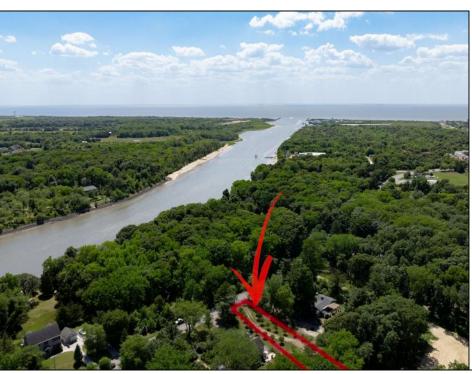

## **COMMENTS**

2.23 acre secluded lot across from the Cape May Canal. This backs up to 60 acres of preserved farmland occupied by Nauti Spirits, a Farm to Bottle Distillery. Minutes from Cape May\'s premier wineries. One mile to the Ferry Terminal and Bay Beaches. Two miles to downtown Cape May and the ocean beaches, marinas, restaurants and entertainment. This lot is not in a flood zone, no flood insurance required. It has been selectively cleared in anticipation of house placement. A wooded privacy buffer was left intact. Bring your house plans and see if you can imagine living here. Survey is in Associated Docs.