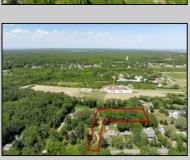

## **COMMENTS**

2.23 acre secluded lot across from the Cape May Canal. This backs up to 60 acres of preserved farmland occupied by Nauti Spirits, a Farm to Bottle Distillery. Minutes from Cape May\'s premier wineries. One mile to the Ferry Terminal and Bay Beaches. Two miles to downtown Cape May and the ocean beaches, marinas, restaurants and entertainment. This lot is not in a flood zone, no flood insurance required. It has been selectively cleared in anticipation of house placement. A wooded privacy buffer was left intact. Bring your house plans and see if you can imagine living here. Survey is in Associated Docs.