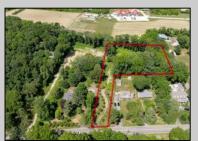

## **COMMENTS**

2.23 acre secluded lot across from the Cape May Canal. This backs up to 60 acres of preserved farmland occupied by Nauti Spirits, a Farm to Bottle Distillery. Minutes from Cape May\'s premier wineries. One mile to the Ferry Terminal and Bay Beaches. Two miles to downtown Cape May and the ocean beaches, marinas, restaurants and entertainment. This lot is not in a flood zone, no flood insurance required. It has been selectively cleared in anticipation of house placement. A wooded privacy buffer was left intact. Bring your house plans and see if you can imagine living here. Survey is in Associated Docs.