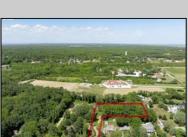

## **COMMENTS**

2.23 acre secluded lot across from the Cape May Canal. This backs up to 60 acres of preserved farmland occupied by Nauti Spirits, a Farm to Bottle Distillery. Minutes from Cape May\'s premier wineries. One mile to the Ferry Terminal and Bay Beaches. Two miles to downtown Cape May and the ocean beaches, marinas, restaurants and entertainment. This lot is not in a flood zone, no flood insurance required. It has been selectively cleared in anticipation of house placement. A wooded privacy buffer was left intact. Bring your house plans and see if you can imagine living here. Survey is in Associated Docs.