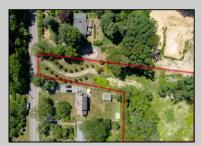

## **COMMENTS**

2.23 acre secluded lot across from the Cape May Canal. This backs up to 60 acres of preserved farmland occupied by Nauti Spirits, a Farm to Bottle Distillery. Minutes from Cape May\'s premier wineries. One mile to the Ferry Terminal and Bay Beaches. Two miles to downtown Cape May and the ocean beaches, marinas, restaurants and entertainment. This lot is not in a flood zone, no flood insurance required. It has been selectively cleared in anticipation of house placement. A wooded privacy buffer was left intact. Bring your house plans and see if you can imagine living here. Survey is in Associated Docs.