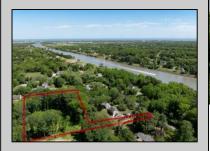

## **COMMENTS**

2.23 acre secluded lot across from the Cape May Canal. This backs up to 60 acres of preserved farmland occupied by Nauti Spirits, a Farm to Bottle Distillery. Minutes from Cape May\'s premier wineries. One mile to the Ferry Terminal and Bay Beaches. Two miles to downtown Cape May and the ocean beaches, marinas, restaurants and entertainment. This lot is not in a flood zone, no flood insurance required. It has been selectively cleared in anticipation of house placement. A wooded privacy buffer was left intact. Bring your house plans and see if you can imagine living here. Survey is in Associated Docs.