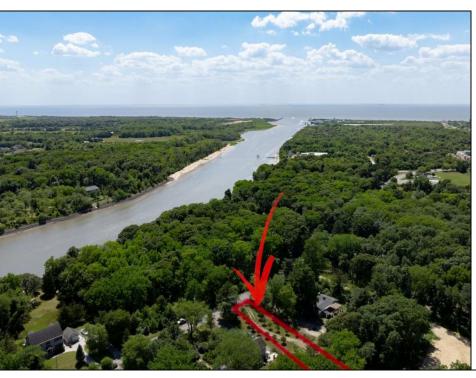

## **COMMENTS**

2.23 acre secluded lot across from the Cape May Canal. This backs up to 60 acres of preserved farmland occupied by Nauti Spirits, a Farm to Bottle Distillery. Minutes from Cape May\'s premier wineries. One mile to the Ferry Terminal and Bay Beaches. Two miles to downtown Cape May and the ocean beaches, marinas, restaurants and entertainment. This lot is not in a flood zone, no flood insurance required. It has been selectively cleared in anticipation of house placement. A wooded privacy buffer was left intact. Bring your house plans and see if you can imagine living here. Survey is in Associated Docs.