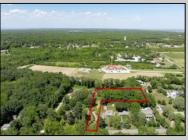

## **COMMENTS**

2.23 acre secluded lot across from the Cape May Canal. This backs up to 60 acres of preserved farmland occupied by Nauti Spirits, a Farm to Bottle Distillery. Minutes from Cape May\'s premier wineries. One mile to the Ferry Terminal and Bay Beaches. Two miles to downtown Cape May and the ocean beaches, marinas, restaurants and entertainment. This lot is not in a flood zone, no flood insurance required. It has been selectively cleared in anticipation of house placement. A wooded privacy buffer was left intact. Bring your house plans and see if you can imagine living here. Survey is in Associated Docs.