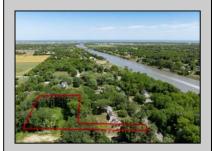

## **COMMENTS**

2.23 acre secluded lot across from the Cape May Canal. This backs up to 60 acres of preserved farmland occupied by Nauti Spirits, a Farm to Bottle Distillery. Minutes from Cape May\'s premier wineries. One mile to the Ferry Terminal and Bay Beaches. Two miles to downtown Cape May and the ocean beaches, marinas, restaurants and entertainment. This lot is not in a flood zone, no flood insurance required. It has been selectively cleared in anticipation of house placement. A wooded privacy buffer was left intact. Bring your house plans and see if you can imagine living here. Survey is in Associated Docs.