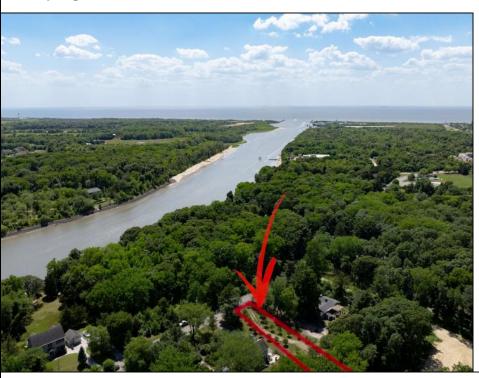

## **COMMENTS**

2.23 acre secluded lot across from the Cape May Canal. This backs up to 60 acres of preserved farmland occupied by Nauti Spirits, a Farm to Bottle Distillery. Minutes from Cape May\'s premier wineries. One mile to the Ferry Terminal and Bay Beaches. Two miles to downtown Cape May and the ocean beaches, marinas, restaurants and entertainment. This lot is not in a flood zone, no flood insurance required. It has been selectively cleared in anticipation of house placement. A wooded privacy buffer was left intact. Bring your house plans and see if you can imagine living here. Survey is in Associated Docs.