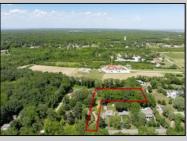

## **COMMENTS**

2.23 acre secluded lot across from the Cape May Canal. This backs up to 60 acres of preserved farmland occupied by Nauti Spirits, a Farm to Bottle Distillery. Minutes from Cape May\'s premier wineries. One mile to the Ferry Terminal and Bay Beaches. Two miles to downtown Cape May and the ocean beaches, marinas, restaurants and entertainment. This lot is not in a flood zone, no flood insurance required. It has been selectively cleared in anticipation of house placement. A wooded privacy buffer was left intact. Bring your house plans and see if you can imagine living here. Survey is in Associated Docs.