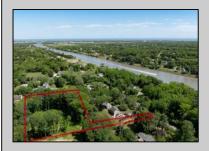

## **COMMENTS**

2.23 acre secluded lot across from the Cape May Canal. This backs up to 60 acres of preserved farmland occupied by Nauti Spirits, a Farm to Bottle Distillery. Minutes from Cape May\'s premier wineries. One mile to the Ferry Terminal and Bay Beaches. Two miles to downtown Cape May and the ocean beaches, marinas, restaurants and entertainment. This lot is not in a flood zone, no flood insurance required. It has been selectively cleared in anticipation of house placement. A wooded privacy buffer was left intact. Bring your house plans and see if you can imagine living here. Survey is in Associated Docs.