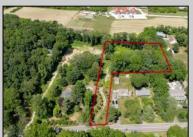

## **COMMENTS**

2.23 acre secluded lot across from the Cape May Canal. This backs up to 60 acres of preserved farmland occupied by Nauti Spirits, a Farm to Bottle Distillery. Minutes from Cape May\'s premier wineries. One mile to the Ferry Terminal and Bay Beaches. Two miles to downtown Cape May and the ocean beaches, marinas, restaurants and entertainment. This lot is not in a flood zone, no flood insurance required. It has been selectively cleared in anticipation of house placement. A wooded privacy buffer was left intact. Bring your house plans and see if you can imagine living here. Survey is in Associated Docs.