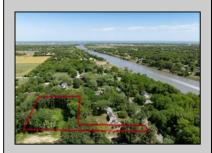

## **COMMENTS**

2.23 acre secluded lot across from the Cape May Canal. This backs up to 60 acres of preserved farmland occupied by Nauti Spirits, a Farm to Bottle Distillery. Minutes from Cape May\'s premier wineries. One mile to the Ferry Terminal and Bay Beaches. Two miles to downtown Cape May and the ocean beaches, marinas, restaurants and entertainment. This lot is not in a flood zone, no flood insurance required. It has been selectively cleared in anticipation of house placement. A wooded privacy buffer was left intact. Bring your house plans and see if you can imagine living here. Survey is in Associated Docs.