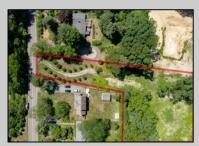

## **COMMENTS**

2.23 acre secluded lot across from the Cape May Canal. This backs up to 60 acres of preserved farmland occupied by Nauti Spirits, a Farm to Bottle Distillery. Minutes from Cape May\'s premier wineries. One mile to the Ferry Terminal and Bay Beaches. Two miles to downtown Cape May and the ocean beaches, marinas, restaurants and entertainment. This lot is not in a flood zone, no flood insurance required. It has been selectively cleared in anticipation of house placement. A wooded privacy buffer was left intact. Bring your house plans and see if you can imagine living here. Survey is in Associated Docs.