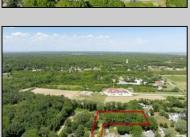

## **COMMENTS**

2.23 acre secluded lot across from the Cape May Canal. This backs up to 60 acres of preserved farmland occupied by Nauti Spirits, a Farm to Bottle Distillery. Minutes from Cape May\'s premier wineries. One mile to the Ferry Terminal and Bay Beaches. Two miles to downtown Cape May and the ocean beaches, marinas, restaurants and entertainment. This lot is not in a flood zone, no flood insurance required. It has been selectively cleared in anticipation of house placement. A wooded privacy buffer was left intact. Bring your house plans and see if you can imagine living here. Survey is in Associated Docs.