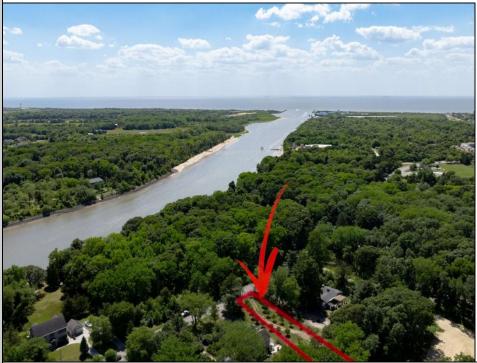

## COMMENTS

2.23 acre secluded lot across from the Cape May Canal. This backs up to 60 acres of preserved farmland occupied by Nauti Spirits, a Farm to Bottle Distillery. Minutes from Cape May\'s premier wineries. One mile to the Ferry Terminal and Bay Beaches. Two miles to downtown Cape May and the ocean beaches, marinas, restaurants and entertainment. This lot is not in a flood zone, no flood insurance required. It has been selectively cleared in anticipation of house placement. A wooded privacy buffer was left intact. Bring your house plans and see if you can imagine living here. Survey is in Associated Docs.