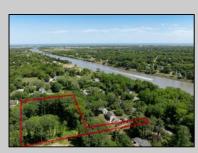

## COMMENTS

2.23 acre secluded lot across from the Cape May Canal. This backs up to 60 acres of preserved farmland occupied by Nauti Spirits, a Farm to Bottle Distillery. Minutes from Cape May\'s premier wineries. One mile to the Ferry Terminal and Bay Beaches. Two miles to downtown Cape May and the ocean beaches, marinas, restaurants and entertainment. This lot is not in a flood zone, no flood insurance required. It has been selectively cleared in anticipation of house placement. A wooded privacy buffer was left intact. Bring your house plans and see if you can imagine living here. Survey is in Associated Docs.