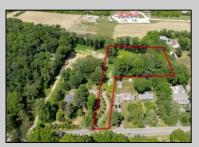

## COMMENTS

2.23 acre secluded lot across from the Cape May Canal. This backs up to 60 acres of preserved farmland occupied by Nauti Spirits, a Farm to Bottle Distillery. Minutes from Cape May\'s premier wineries. One mile to the Ferry Terminal and Bay Beaches. Two miles to downtown Cape May and the ocean beaches, marinas, restaurants and entertainment. This lot is not in a flood zone, no flood insurance required. It has been selectively cleared in anticipation of house placement. A wooded privacy buffer was left intact. Bring your house plans and see if you can imagine living here. Survey is in Associated Docs.