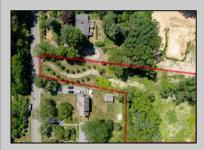

## COMMENTS

2.23 acre secluded lot across from the Cape May Canal. This backs up to 60 acres of preserved farmland occupied by Nauti Spirits, a Farm to Bottle Distillery. Minutes from Cape May\'s premier wineries. One mile to the Ferry Terminal and Bay Beaches. Two miles to downtown Cape May and the ocean beaches, marinas, restaurants and entertainment. This lot is not in a flood zone, no flood insurance required. It has been selectively cleared in anticipation of house placement. A wooded privacy buffer was left intact. Bring your house plans and see if you can imagine living here. Survey is in Associated Docs.