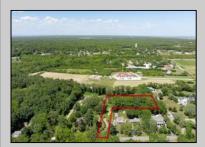

## COMMENTS

2.23 acre secluded lot across from the Cape May Canal. This backs up to 60 acres of preserved farmland occupied by Nauti Spirits, a Farm to Bottle Distillery. Minutes from Cape May\'s premier wineries. One mile to the Ferry Terminal and Bay Beaches. Two miles to downtown Cape May and the ocean beaches, marinas, restaurants and entertainment. This lot is not in a flood zone, no flood insurance required. It has been selectively cleared in anticipation of house placement. A wooded privacy buffer was left intact. Bring your house plans and see if you can imagine living here. Survey is in Associated Docs.