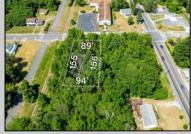

## COMMENTS

Buildable lot. City water and Gas are in the street. There is a paper street that is 45ft wide next to the railroad tracks. You might be able to purchase that from the township and add to your lot. This property is only 15 minutes to Cape May and the Wildwoods. Call your builder and pick out your plans.