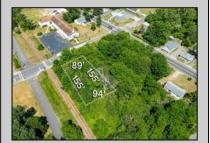

## COMMENTS

Buildable lot. City water and Gas are in the street. There is a paper street that is 45ft wide next to the railroad tracks. You might be able to purchase that from the township and add to your lot. This property is only 15 minutes to Cape May and the Wildwoods. Call your builder and pick out your plans.