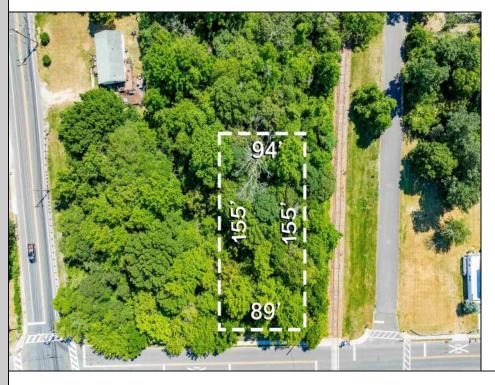

## COMMENTS

Buildable lot. City water and Gas are in the street. There is a paper street that is 45ft wide next to the railroad tracks. You might be able to purchase that from the township and add to your lot. This property is only 15 minutes to Cape May and the Wildwoods. Call your builder and pick out your plans.