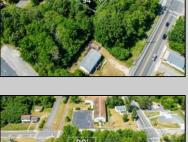

## COMMENTS

Buildable lot. City water and Gas are in the street. There is a paper street that is 45ft wide next to the railroad tracks. You might be able to purchase that from the township and add to your lot. This property is only 15 minutes to Cape May and the Wildwoods. Call your builder and pick out your plans.