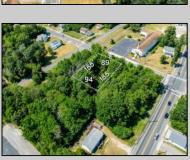

## COMMENTS

Buildable lot. City water and Gas are in the street. There is a paper street that is 45ft wide next to the railroad tracks. You might be able to purchase that from the township and add to your lot. This property is only 15 minutes to Cape May and the Wildwoods. Call your builder and pick out your plans.