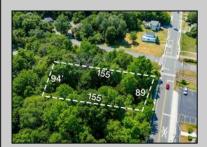

## COMMENTS

Buildable lot. City water and Gas are in the street. There is a paper street that is 45ft wide next to the railroad tracks. You might be able to purchase that from the township and add to your lot. This property is only 15 minutes to Cape May and the Wildwoods. Call your builder and pick out your plans.

## PROPERTY DETAILS