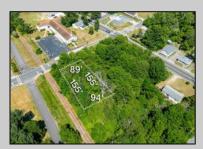

## COMMENTS

Buildable lot. City water and Gas are in the street. There is a paper street that is 45ft wide next to the railroad tracks. You might be able to purchase that from the township and add to your lot. This property is only 15 minutes to Cape May and the Wildwoods. Call your builder and pick out your plans.