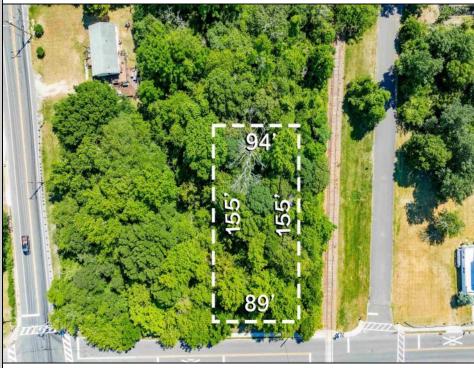

## COMMENTS

Buildable lot. City water and Gas are in the street. There is a paper street that is 45ft wide next to the railroad tracks. You might be able to purchase that from the township and add to your lot. This property is only 15 minutes to Cape May and the Wildwoods. Call your builder and pick out your plans.

## PROPERTY DETAILS