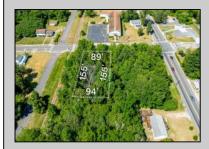

## COMMENTS

Buildable lot. City water and Gas are in the street. There is a paper street that is 45ft wide next to the railroad tracks. You might be able to purchase that from the township and add to your lot. This property is only 15 minutes to Cape May and the Wildwoods. Call your builder and pick out your plans.