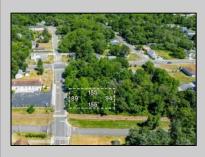

## COMMENTS

Buildable lot. City water and Gas are in the street. There is a paper street that is 45ft wide next to the railroad tracks. You might be able to purchase that from the township and add to your lot. This property is only 15 minutes to Cape May and the Wildwoods. Call your builder and pick out your plans.