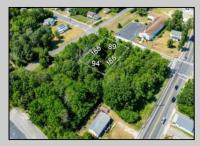

## COMMENTS

Buildable lot. City water and Gas are in the street. There is a paper street that is 45ft wide next to the railroad tracks. You might be able to purchase that from the township and add to your lot. This property is only 15 minutes to Cape May and the Wildwoods. Call your builder and pick out your plans.