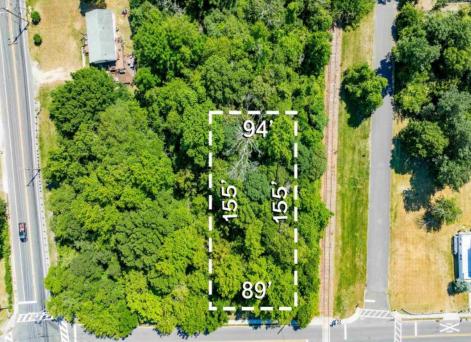

## COMMENTS

Buildable lot. City water and Gas are in the street. There is a paper street that is 45ft wide next to the railroad tracks. You might be able to purchase that from the township and add to your lot. This property is only 15 minutes to Cape May and the Wildwoods. Call your builder and pick out your plans.