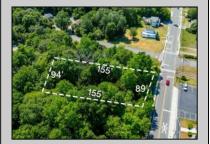

## COMMENTS

Buildable lot. City water and Gas are in the street. There is a paper street that is 45ft wide next to the railroad tracks. You might be able to purchase that from the township and add to your lot. This property is only 15 minutes to Cape May and the Wildwoods. Call your builder and pick out your plans.