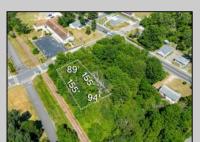

## COMMENTS

Buildable lot. City water and Gas are in the street. There is a paper street that is 45ft wide next to the railroad tracks. You might be able to purchase that from the township and add to your lot. This property is only 15 minutes to Cape May and the Wildwoods. Call your builder and pick out your plans.