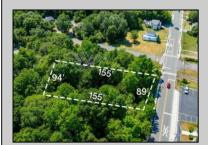

## COMMENTS

Buildable lot. City water and Gas are in the street. There is a paper street that is 45ft wide next to the railroad tracks. You might be able to purchase that from the township and add to your lot. This property is only 15 minutes to Cape May and the Wildwoods. Call your builder and pick out your plans.

## PROPERTY DETAILS