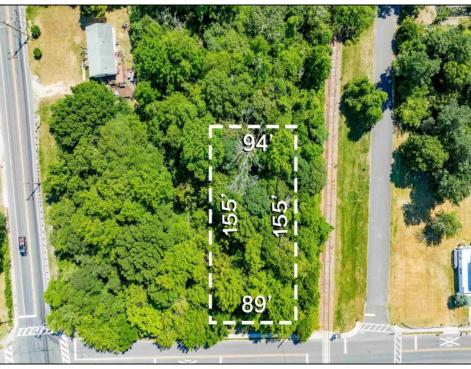

## COMMENTS

Buildable lot. City water and Gas are in the street. There is a paper street that is 45ft wide next to the railroad tracks. You might be able to purchase that from the township and add to your lot. This property is only 15 minutes to Cape May and the Wildwoods. Call your builder and pick out your plans.

## PROPERTY DETAILS