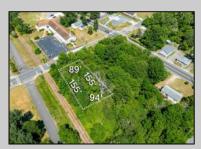

## COMMENTS

Buildable lot. City water and Gas are in the street. There is a paper street that is 45ft wide next to the railroad tracks. You might be able to purchase that from the township and add to your lot. This property is only 15 minutes to Cape May and the Wildwoods. Call your builder and pick out your plans.

## PROPERTY DETAILS