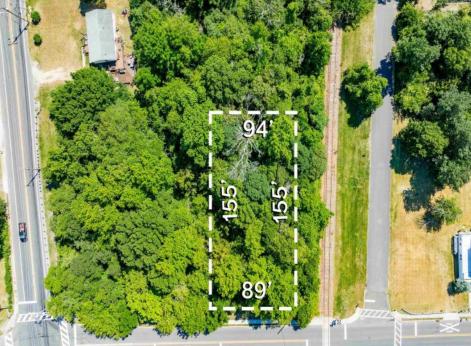

## COMMENTS

Buildable lot. City water and Gas are in the street. There is a paper street that is 45ft wide next to the railroad tracks. You might be able to purchase that from the township and add to your lot. This property is only 15 minutes to Cape May and the Wildwoods. Call your builder and pick out your plans.