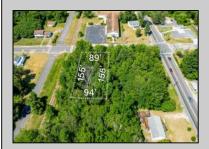

## COMMENTS

Buildable lot. City water and Gas are in the street. There is a paper street that is 45ft wide next to the railroad tracks. You might be able to purchase that from the township and add to your lot. This property is only 15 minutes to Cape May and the Wildwoods. Call your builder and pick out your plans.