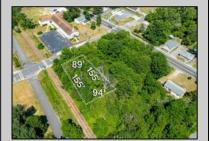

## COMMENTS

Buildable lot. City water and Gas are in the street. There is a paper street that is 45ft wide next to the railroad tracks. You might be able to purchase that from the township and add to your lot. This property is only 15 minutes to Cape May and the Wildwoods. Call your builder and pick out your plans.