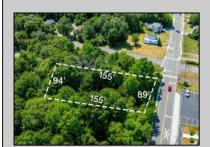

## **COMMENTS**

Buildable lot. City water and Gas are in the street. There is a paper street that is 45ft wide next to the railroad tracks. You might be able to purchase that from the township and add to your lot. This property is only 15 minutes to Cape May and the Wildwoods. Call your builder and pick out your plans.