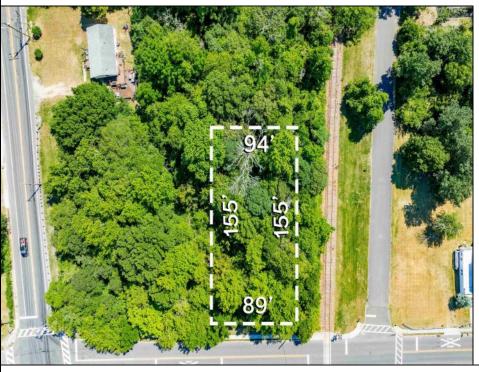

## **COMMENTS**

Buildable lot. City water and Gas are in the street. There is a paper street that is 45ft wide next to the railroad tracks. You might be able to purchase that from the township and add to your lot. This property is only 15 minutes to Cape May and the Wildwoods. Call your builder and pick out your plans.