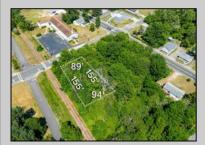

## **COMMENTS**

Buildable lot. City water and Gas are in the street. There is a paper street that is 45ft wide next to the railroad tracks. You might be able to purchase that from the township and add to your lot. This property is only 15 minutes to Cape May and the Wildwoods. Call your builder and pick out your plans.