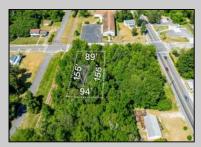

## **COMMENTS**

Buildable lot. City water and Gas are in the street. There is a paper street that is 45ft wide next to the railroad tracks. You might be able to purchase that from the township and add to your lot. This property is only 15 minutes to Cape May and the Wildwoods. Call your builder and pick out your plans.