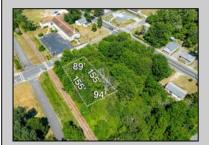

## **COMMENTS**

Buildable lot. City water and Gas are in the street. There is a paper street that is 45ft wide next to the railroad tracks. You might be able to purchase that from the township and add to your lot. This property is only 15 minutes to Cape May and the Wildwoods. Call your builder and pick out your plans.