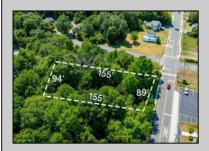

## **COMMENTS**

Buildable lot. City water and Gas are in the street. There is a paper street that is 45ft wide next to the railroad tracks. You might be able to purchase that from the township and add to your lot. This property is only 15 minutes to Cape May and the Wildwoods. Call your builder and pick out your plans.