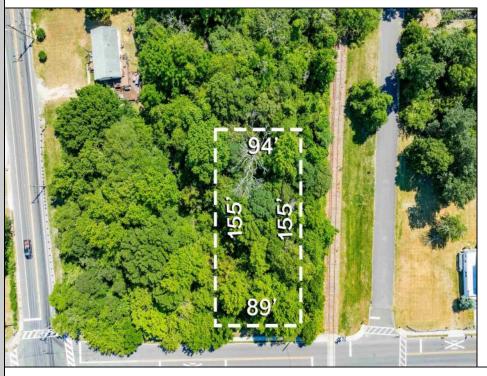

## **COMMENTS**

Buildable lot. City water and Gas are in the street. There is a paper street that is 45ft wide next to the railroad tracks. You might be able to purchase that from the township and add to your lot. This property is only 15 minutes to Cape May and the Wildwoods. Call your builder and pick out your plans.