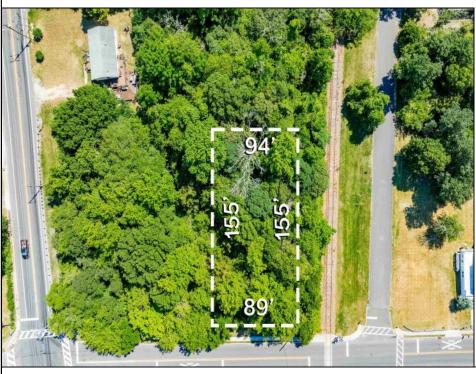

## COMMENTS

Buildable lot. City water and Gas are in the street. There is a paper street that is 45ft wide next to the railroad tracks. You might be able to purchase that from the township and add to your lot. This property is only 15 minutes to Cape May and the Wildwoods. Call your builder and pick out your plans.

## PROPERTY DETAILS