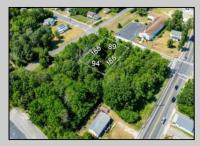

## COMMENTS

Buildable lot. City water and Gas are in the street. There is a paper street that is 45ft wide next to the railroad tracks. You might be able to purchase that from the township and add to your lot. This property is only 15 minutes to Cape May and the Wildwoods. Call your builder and pick out your plans.

## PROPERTY DETAILS