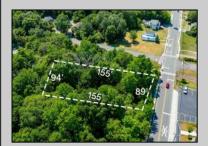

## COMMENTS

Buildable lot. City water and Gas are in the street. There is a paper street that is 45ft wide next to the railroad tracks. You might be able to purchase that from the township and add to your lot. This property is only 15 minutes to Cape May and the Wildwoods. Call your builder and pick out your plans.

## PROPERTY DETAILS