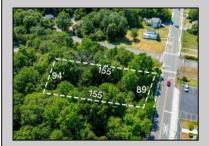

## **COMMENTS**

Buildable lot. City water and Gas are in the street. There is a paper street that is 45ft wide next to the railroad tracks. You might be able to purchase that from the township and add to your lot. This property is only 15 minutes to Cape May and the Wildwoods. Call your builder and pick out your plans.