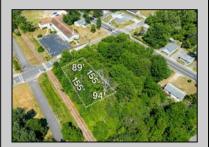

## **COMMENTS**

Buildable lot. City water and Gas are in the street. There is a paper street that is 45ft wide next to the railroad tracks. You might be able to purchase that from the township and add to your lot. This property is only 15 minutes to Cape May and the Wildwoods. Call your builder and pick out your plans.