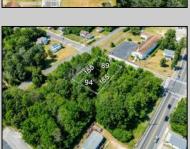

## **COMMENTS**

Buildable lot. City water and Gas are in the street. There is a paper street that is 45ft wide next to the railroad tracks. You might be able to purchase that from the township and add to your lot. This property is only 15 minutes to Cape May and the Wildwoods. Call your builder and pick out your plans.