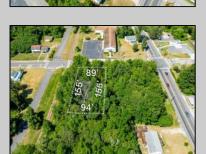

## **COMMENTS**

Buildable lot. City water and Gas are in the street. There is a paper street that is 45ft wide next to the railroad tracks. You might be able to purchase that from the township and add to your lot. This property is only 15 minutes to Cape May and the Wildwoods. Call your builder and pick out your plans.