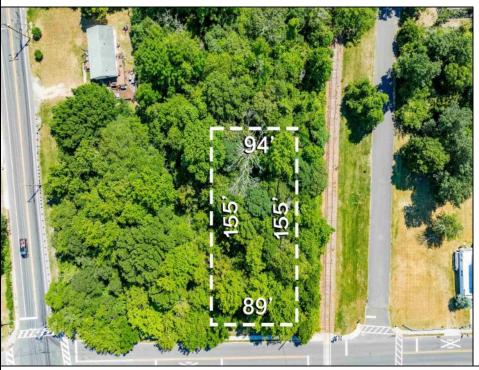

## **COMMENTS**

Buildable lot. City water and Gas are in the street. There is a paper street that is 45ft wide next to the railroad tracks. You might be able to purchase that from the township and add to your lot. This property is only 15 minutes to Cape May and the Wildwoods. Call your builder and pick out your plans.