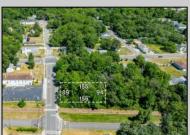

## **COMMENTS**

Buildable lot. City water and Gas are in the street. There is a paper street that is 45ft wide next to the railroad tracks. You might be able to purchase that from the township and add to your lot. This property is only 15 minutes to Cape May and the Wildwoods. Call your builder and pick out your plans.